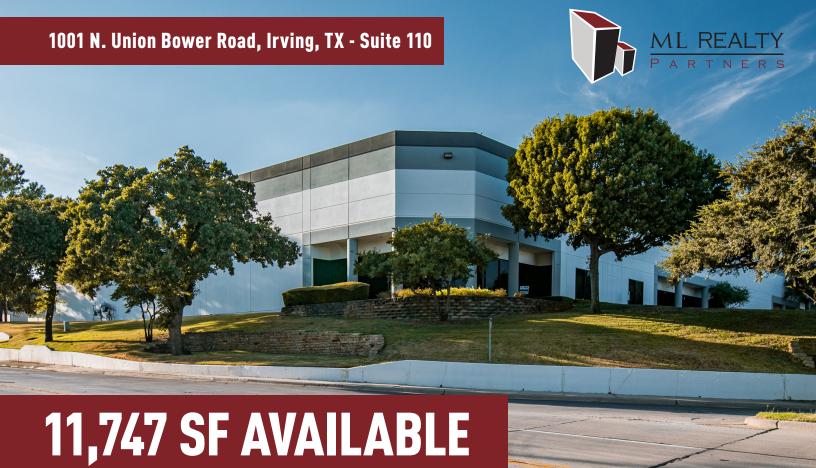

## **Building Specifications**

Building Size: 64,672 SF
Total Available: 11,747 SF
Office: 2,378 SF
Clear Height: 23' Clear
Column Spacing: 38' X 40'

Loading: 4 Dock High Doors

Electric: 800 Amps, 480/277 Volts