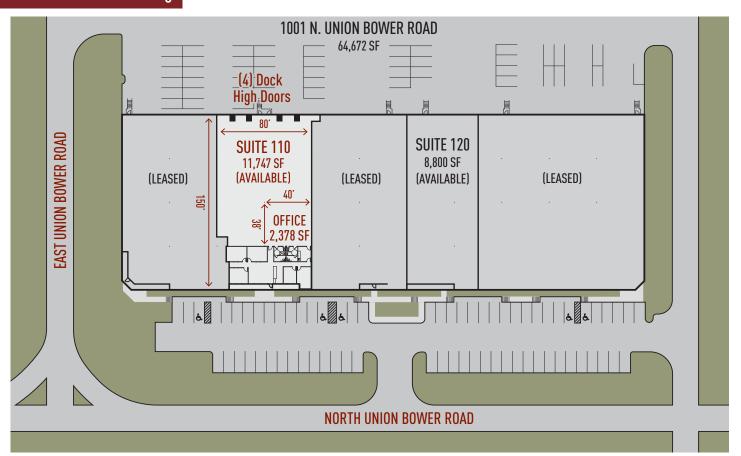

## **Building Specifications**

Building Size: 64,672 SF
Total Available: 11,747 SF
Office: 2,378 SF
Clear Height: 23' Clear
Column Spacing: 38' X 40'

Loading: 4 Dock High Doors

Electric: 800 Amps, 480/277 Volts

## Master Plan Rendering

 $\mathsf{NORTH} \mathop{\rightarrow}$