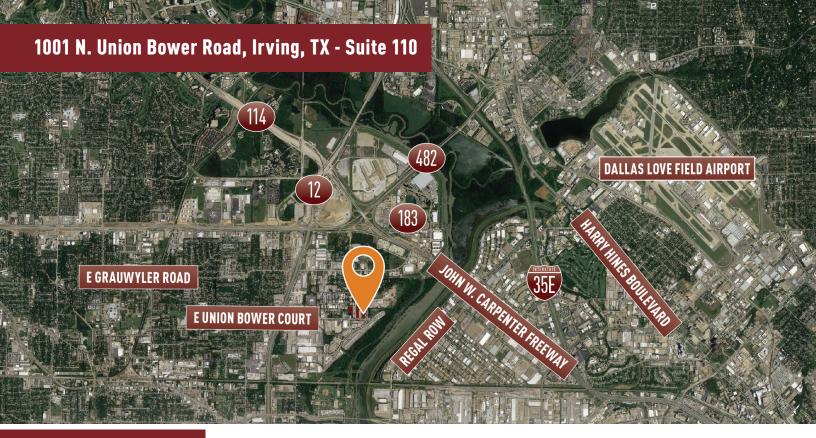

## **Building Features**

- South Stemmons Corridor location with first-class image and environment
- Easy access to Interstate 35E
- > Minutes from Loop 12 and Hwy 183

**ANDREW GILBERT** 

972-280-8312

agilbert@hldallas.com