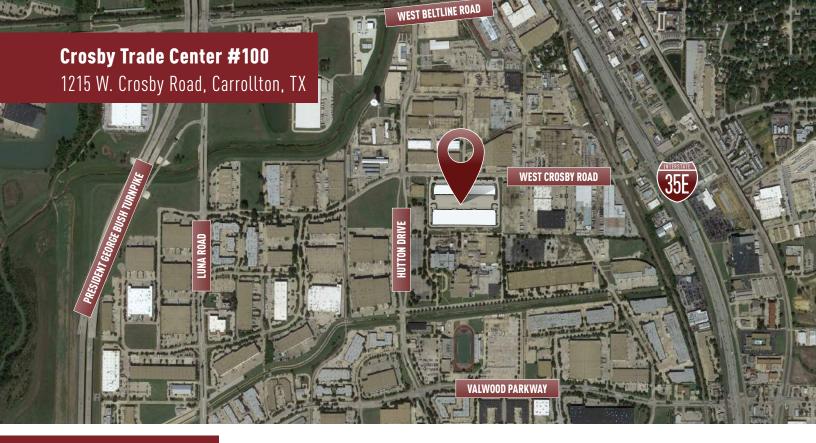

#### **Crosby Trade Center #100** 1215 W. Crosby Road, Carrollton, TX

ROSBY 'RADE

CENTER

T