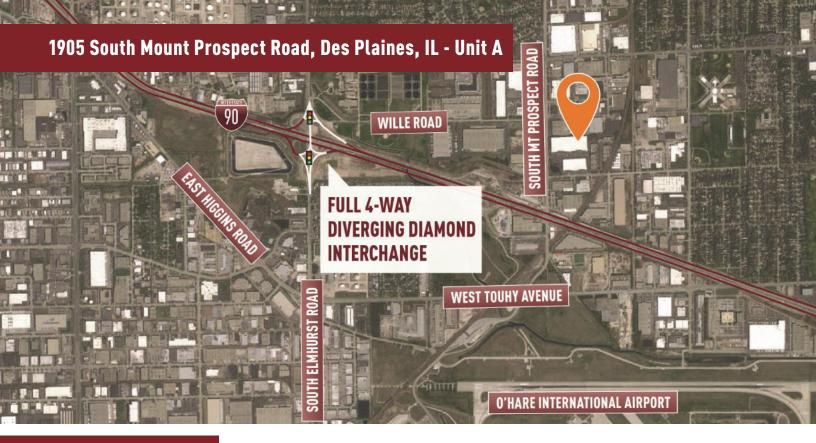

#### 1905 South Mount Prospect Road, Des Plaines, IL - Unit A

HEAVY POWER: 2,000 AMPS @ 480 VOLTS

## **Building Features**

- > Two blocks north of O'Hare International Airport
- Immediate access to I-90 at Elmhurst Road
- Ideal distribution/manufacturing center
- Warehouse break area
- Warehouse washrooms
- > End cap unit with exposure/signage on Mount Prospect Road