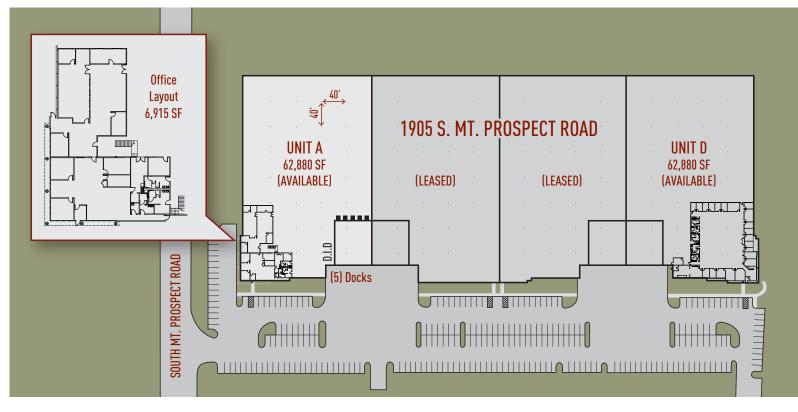

# 62,880 SF AVAILABLE

#### **Building Specifications**

| 251,529 SF             |
|------------------------|
| 62,880 SF              |
| 6,915 SF               |
| 24' Clear              |
| 5 Interior Docks       |
| 1                      |
| 2,000 Amps, 480 Volts  |
| T5                     |
| 75 Spaces (Expandable) |
| 40' x 40'              |
| Wet                    |
|                        |