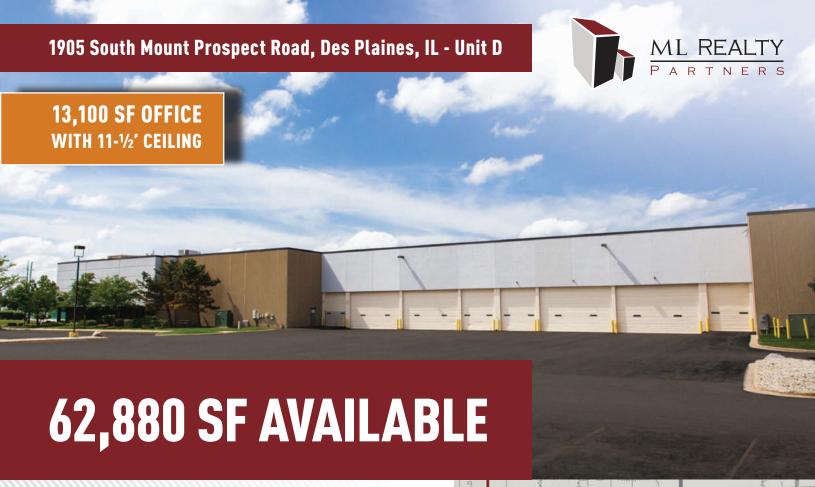

## **Building Specifications**

Building Size: 251,529 SF Available: 62,880 SF Office: 13,100 SF Clear Height: 24' Clear

Loading: 5 Interior Docks

Drive In Doors: 1

Electric: 400 Amps, 480 Volts

Lighting: T5