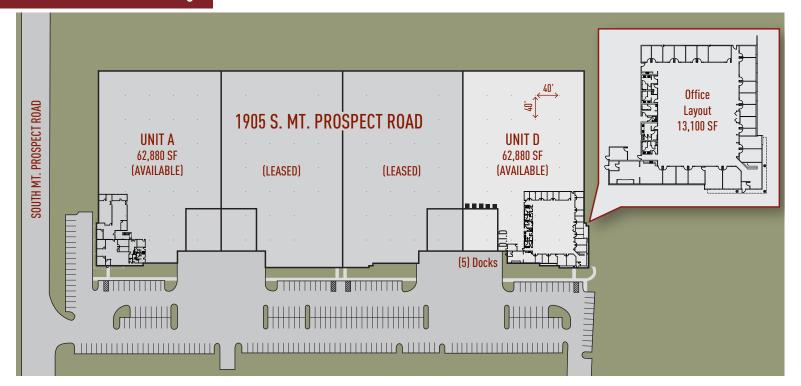

## **Building Specifications**

Building Size: 251,529 SF Available: 62,880 SF Office: 13,100 SF Clear Height: 24' Clear

Loading: 5 Interior Docks

Drive In Doors: 1

Electric: 400 Amps, 480 Volts

Lighting: T5

Car Parking: 75 Spaces (Expandable)

Column Spacing: 40' x 40' Sprinkler System: Wet

## Master Plan Rendering

NORTH ↑