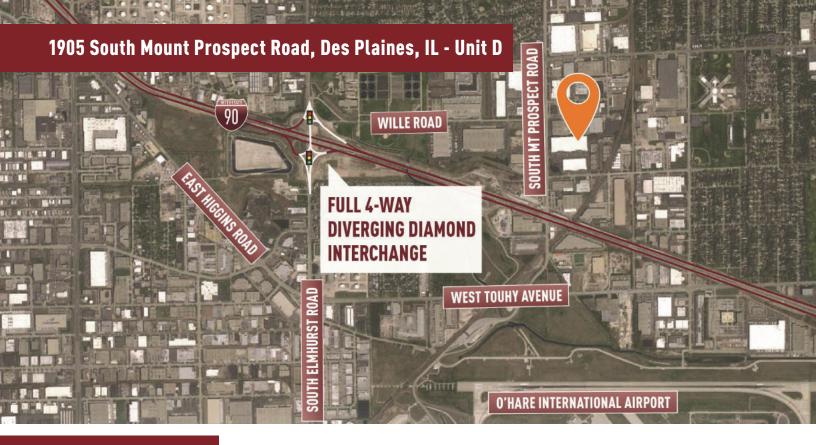

## **Building Features**

- > Two blocks north of O'Hare International Airport
- > Immediate access to I-90 at Elmhurst Road
- > Ideal distribution/manufacturing center
- > Large break room
- Warehouse office & washrooms
- Separate driver's entrance
- End cap unit