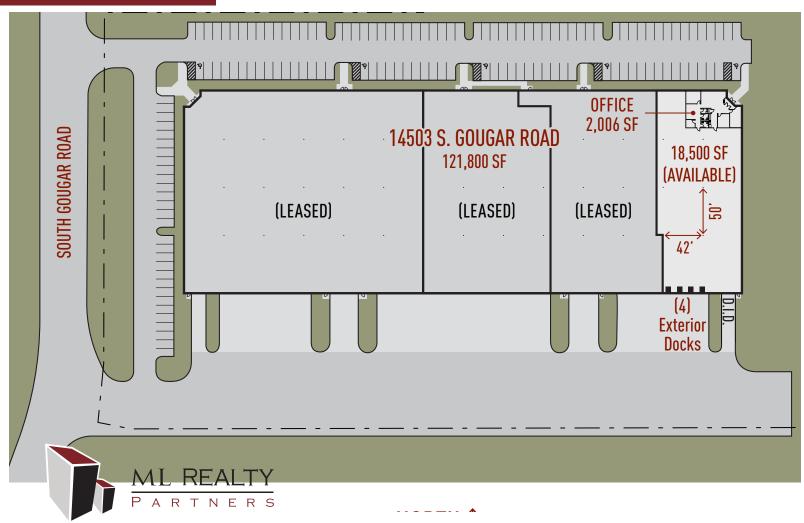

# **18,500 SF AVAILABLE**

# **Building Specifications**

**Building Size:** 121,800 SF Available: 18,500 SF 2,006 SF Office: **Clear Height:** 30' Clear **4 Exterior Truck Docks** Loading: Drive-In Doors: 1 **Electric:** 200 Amp @ 277/480 V, 3-Phase Lighting: T5 **Car Parking: 15 Spaces** Column Spacing: 42' x 50' Sprinkler System: ESFR