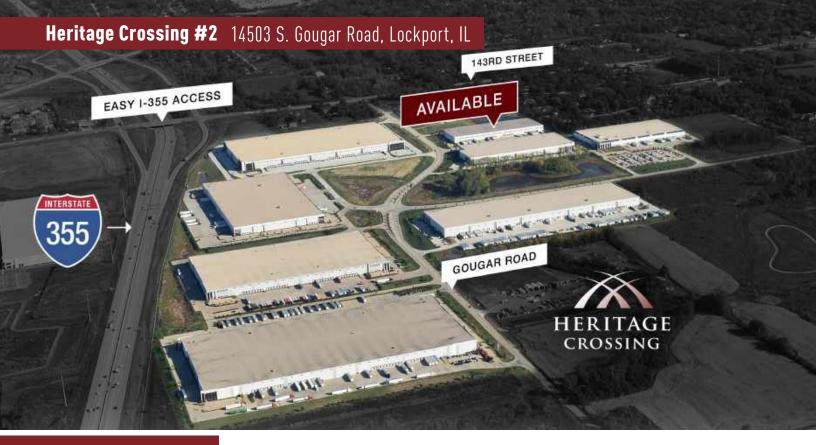

:
 30' Clear

Loading: 8 Exterior Truck Docks (Expandable to 10)

Electric: 100 Amps @ 480 Volts

Lighting: T5

Car Parking: 28 Spaces (Expandable to 50)

Column Spacing: 42' x 50' Sprinkler System: ESFR

## **Building Features**

- > I-355 & 143rd Street full interchange
- > Low Will County real estate taxes
- Concrete truck courts



For More Information Contact



### **DAN LEAHY**

630-691-0604

dleahy@hiffman.com

## **JOHN WHITEHEAD**

630-693-0643

jwhitehead@hiffman.com

### **MARK MORAN**

630-693-0656

mmoran@hiffman.com

#### 0wner

ML Realty Partners \\ One Pierce Place, Suite 450, Itasca, Illinois 60143 \\ 630-250-2900

nnormation contained nerein is subject to change and verification, and no traditity for en omissions is assumed © 2018 All Rights Reserved MI Realty Partners



# Master Plan Rendering





**NORTH** ↑