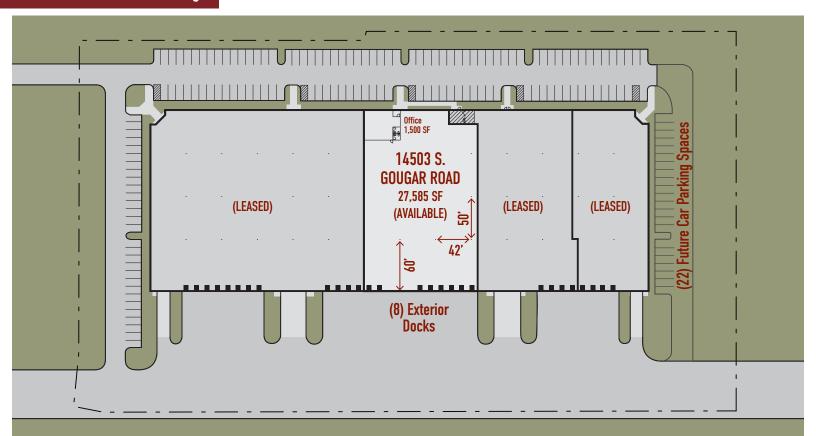

## **Building Specifications**

 Building Size:
 ± 121,800 SF

 Available:
 ± 27,585 SF

 Office:
 ± 1,500 SF

 Clear Height:
 30' Clear

Loading: 8 Exterior Truck Docks (Expandable to 10)

Electric: 100 Amps @ 480 Volts

Lighting: T5

Car Parking: 28 Spaces (Expandable to 50)

Column Spacing: 42' x 50' Sprinkler System: ESFR