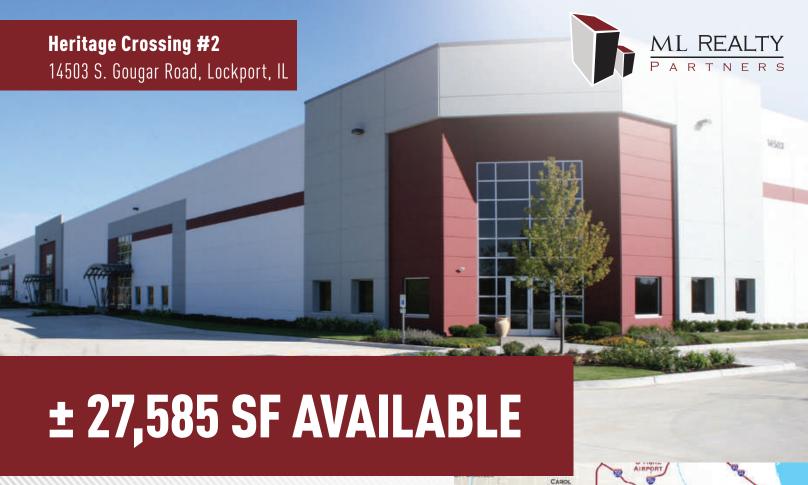

## **Building Specifications**

 Building Size:
 ± 121,800 SF

 Available:
 ± 27,585 SF

 Office:
 ± 1,500 SF

 Clear Height:
 30' Clear

Loading: 8 Exterior Truck Docks (Expandable to 10)

Electric: 100 Amps @ 480 Volts