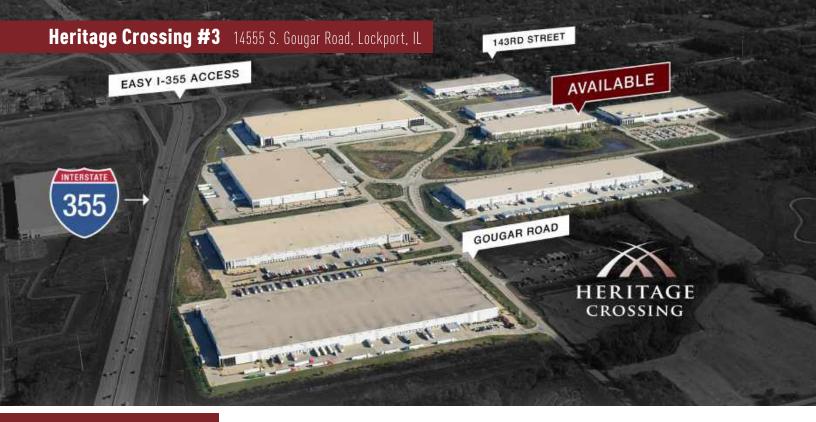

# Master Plan Rendering

### **Building Features**

- > I-355 & 143rd Street full interchange
- > Low Will County real estate taxes
- Concrete truck courts