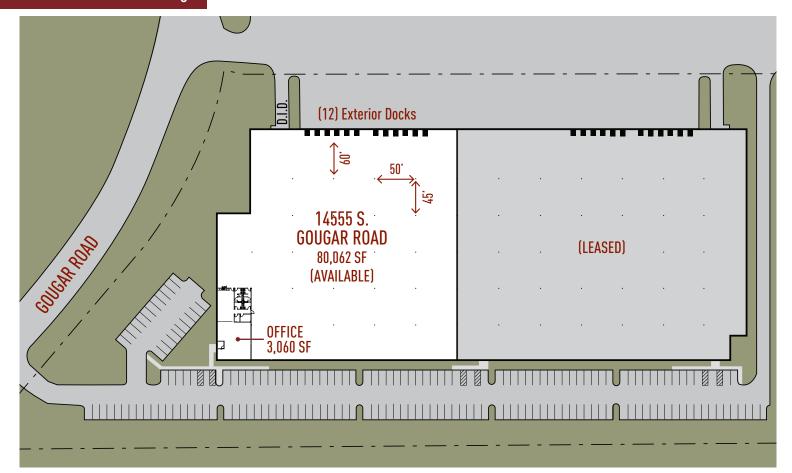

## **Building Specifications**

 Building Size:
 ± 180,991 SF

 Available:
 ± 80,062 SF

 Office:
 3,060 SF

 Clear Height:
 36' Clear

Loading: 12 Exterior Truck Docks

Drive In Doors: 1

Electric: 800 Amps @ 480 Volts

Lighting: LED
Car Parking 68 Spaces

Column Spacing: 45' x 50', With a 60' Speed Bay

Sprinkler System: ESFR