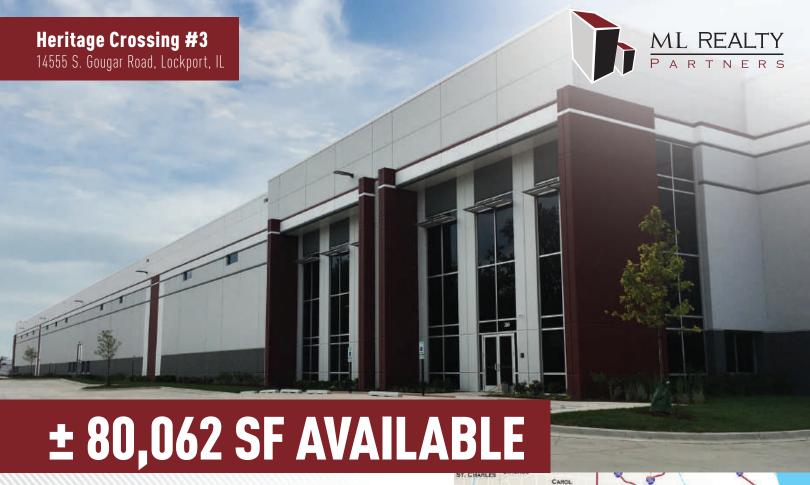

## **Building Specifications**

 Building Size:
 ± 180,991 SF

 Available:
 ± 80,062 SF

 Office:
 3,060 SF

 Clear Height:
 36' Clear

Loading: 12 Exterior Truck Docks

Drive In Doors: 1

Electric: 800 Amps @ 480 Volts