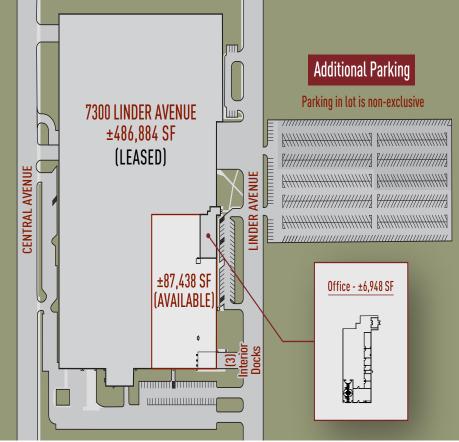

# ±87,438 SF AVAILABLE

## **Building Specifications**

| Building Size:    | ± 486,884 SF                    |
|-------------------|---------------------------------|
| Available:        | ± 87,438 SF                     |
| Office:           | ± 6,948 SF (Under Construction) |
| Clear Height:     | ± 15' Clear                     |
| Loading:          | <b>3 Interior Truck Docks</b>   |
| Car Parking:      | 200+ Spaces                     |
| Column Spacing:   | 40' X 30'                       |
| Lighting:         | LED                             |
| Electric:         | Heavy Power                     |
| Sprinkler System: | Wet                             |

## Space Plan Rendering