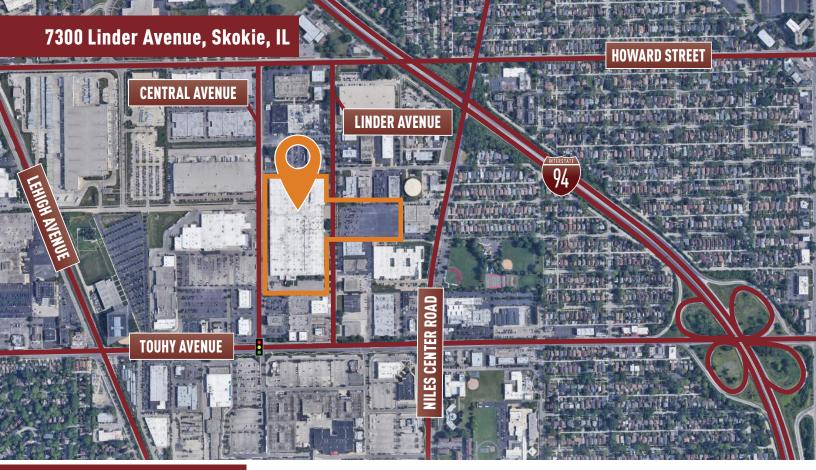

## **Building Features**

- > Heavy car parking
- > Less than 1 mile to four-way interchange at I-94 and Touhy Ave
- > Diverse labor pool
- > New spec office
- > Walking distance to retail / food amenities
- > Access to public transportation
  - Metra Bus stop at Touhy Ave & Central Ave
  - 5 Minutes to Edgebrook Metra station
  - 6 Minutes to Morton Grove Metra station