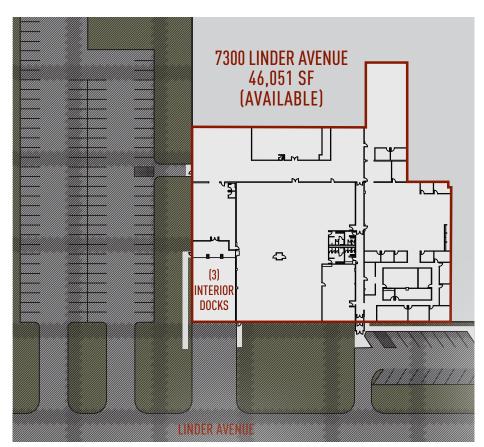

# **Building Specifications**

Building Size: 486,884 SF Available: 46,051 SF Office: 30,394 SF Clear Height: 15' Clear

Loading: 3 Interior Truck Docks

Electric: Heavy Power Car Parking 179 Spaces

## Master Plan Rendering

NORTH ↑