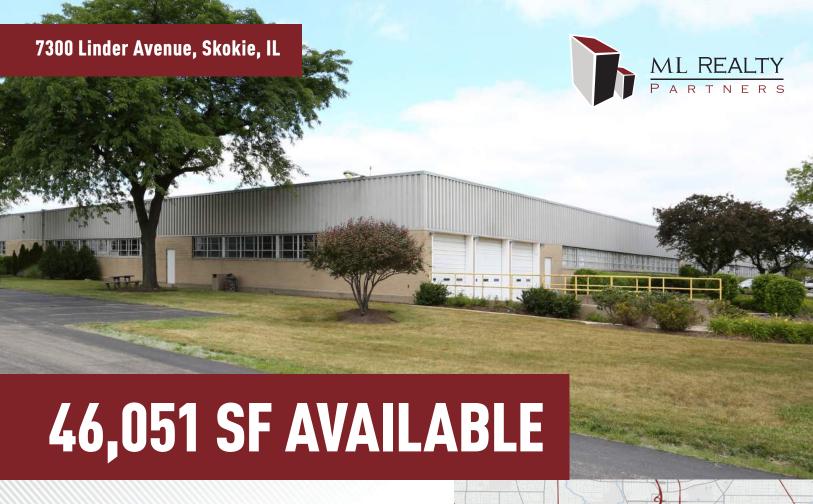

# **Building Specifications**

Building Size: 486,884 SF Available: 46,051 SF Office: 30,394 SF Clear Height: 15' Clear

Loading: 3 Interior Truck Docks

Electric: Heavy Power Car Parking 179 Spaces