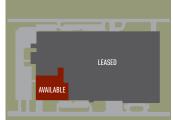

# **Building Specifications**

Building Size: 486,884 SF Available: 46,051 SF Office: 30,394 SF Clear Height: 15' Clear

Loading: 3 Interior Truck Docks

Electric: Heavy Power Car Parking 179 Spaces

## Master Plan Rendering

NORTH ↑