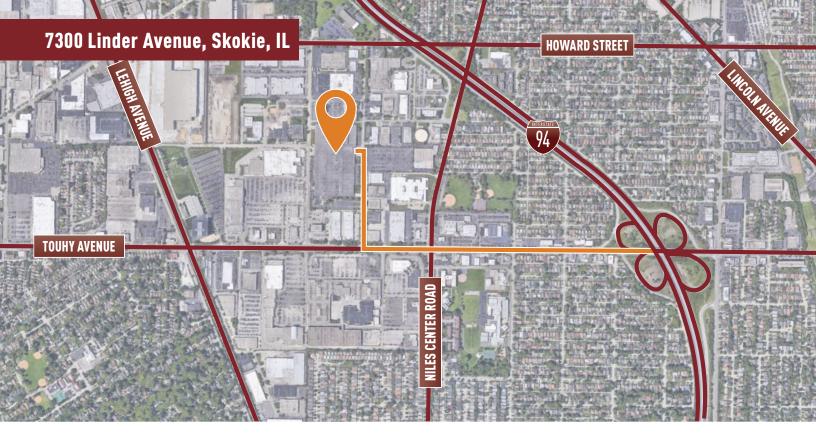

## **Building Features**

- > Heavy car Parking
- > Minutes to four-way interchange at I-94 and Touhy Avenue
- > Air conditioned office space
- Diverse labor pool