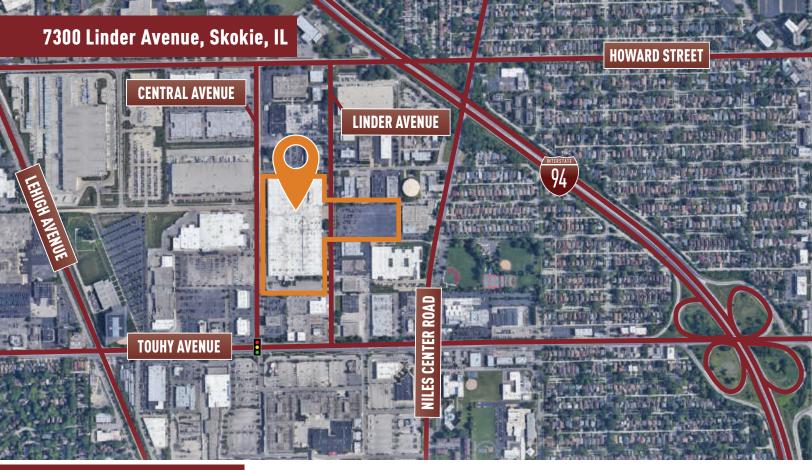

851 SF Clear Height: ± 15' Clear

3 Interior Truck Docks Loading:

Car Parking: 200+ Spaces 40' X 30' Column Spacing:

LED Lighting:

800 Amps @ 208 Volts (Two 400 Amp Services) **Electric:** 

Sprinkler System: Wet

## **Building Features**

- **Heavy car parking**
- New spec office with store front windows
- Less than 1 mile to four-way interchange at I-94 and Touhy Ave
- Diverse labor pool
- Walking distance to retail / food amenities
- Access to public transportation



## For More Information Contact



### **CHRIS VOLKERT, SIOR**

847-698-8237 chris.volkert@colliers.com

#### **TOM RODENO**

847-698-8231

tom.rodeno@colliers.com

#### **BRENDAN GREEN**

847-698-8227 brendan.green@colliers.com

ML Realty Partners \\ One Pierce Place, Suite 450, Itasca, Illinois 60143 \\ 630-250-2900



## Space Plan Rendering





## **NORTH** ↑

# **INTERIOR RENOVATIONS**