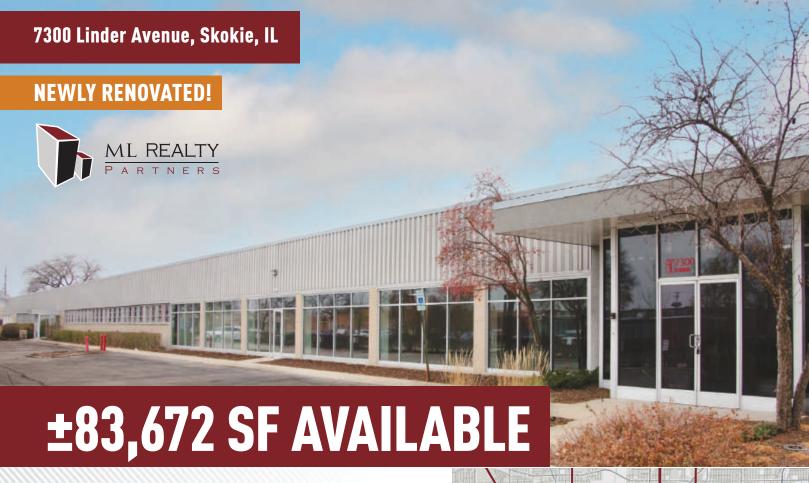

## **Building Specifications**

**Building Size:** ± 486.884 SF Available: ± 83.672 SF Office: ± 6,851 SF Clear Height: ± 15' Clear

3 Interior Truck Docks Loading:

Car Parking: 200+ Spaces 40' X 30' Column Spacing:

LED Lighting:

800 Amps @ 208 Volts (Two 400 Amp Services) **Electric:** 

Sprinkler System: Wet

## **Building Features**

- **Heavy car parking**
- New spec office with store front windows
- Less than 1 mile to four-way interchange at I-94 and Touhy Ave
- Diverse labor pool
- Walking distance to retail / food amenities
- Access to public transportation



## For More Information Contact



### **CHRIS VOLKERT, SIOR**

847-698-8237 chris.volkert@colliers.com

#### **TOM RODENO**

847-698-8231

tom.rodeno@colliers.com

#### **BRENDAN GREEN**

847-698-8227 brendan.green@coll