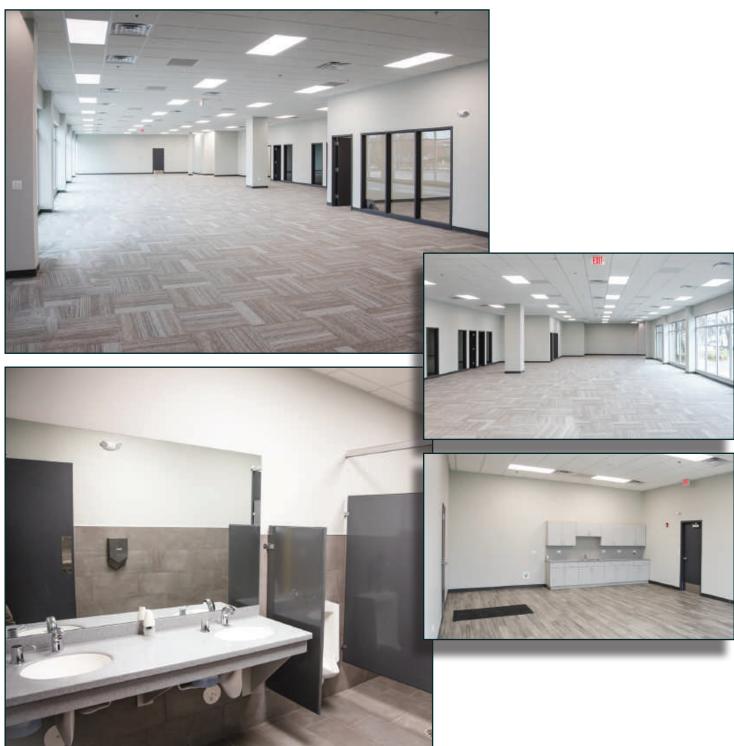

## **Building Features**

- **Heavy car parking**
- New spec office with store front windows
- Less than 1 mile to four-way interchange at I-94 and Touhy Ave
- Diverse labor pool
- Walking distance to retail / food amenities
- Access to public transportation

# **INTERIOR RENOVATIONS**