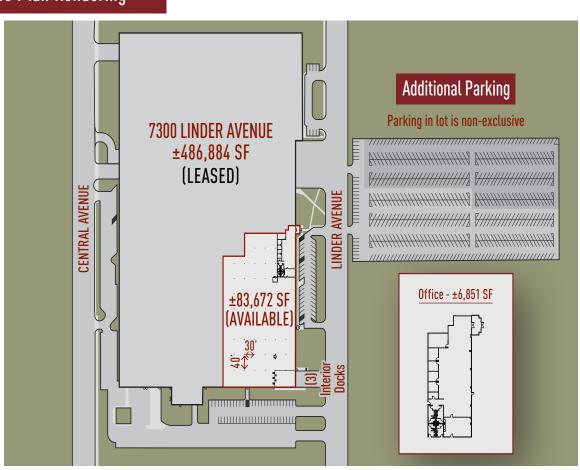

## **Building Specifications**

**Building Size:** ± 486.884 SF Available: ± 83.672 SF Office: ± 6,851 SF Clear Height: ± 15' Clear

3 Interior Truck Docks Loading:

Car Parking: 200+ Spaces 40' X 30' Column Spacing:

## Space Plan Rendering