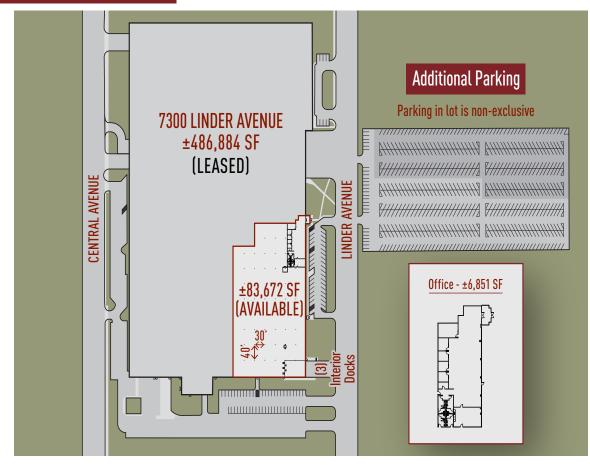

# ±83,672 SF AVAILABLE

### **Building Specifications**

| Building Size:    | ± 486,884 SF                                |
|-------------------|---------------------------------------------|
| Available:        | ± 83,672 SF                                 |
| Office:           | ± 6,851 SF                                  |
| Clear Height:     | ± 15' Clear                                 |
| Loading:          | 3 Interior Truck Docks                      |
| Car Parking:      | 200+ Spaces                                 |
| Column Spacing:   | 40' X 30'                                   |
| Lighting:         | LED                                         |
| Electric:         | 800 Amps @ 208 Volts (Two 400 Amp Services) |
| Sprinkler System: | Wet                                         |

#### Space Plan Rendering

## NORTH $\uparrow$

ML Realty Partners \\ One Pierce Place, Suite 450, Itasca, Illinois 60143 \\ 630-250-2900