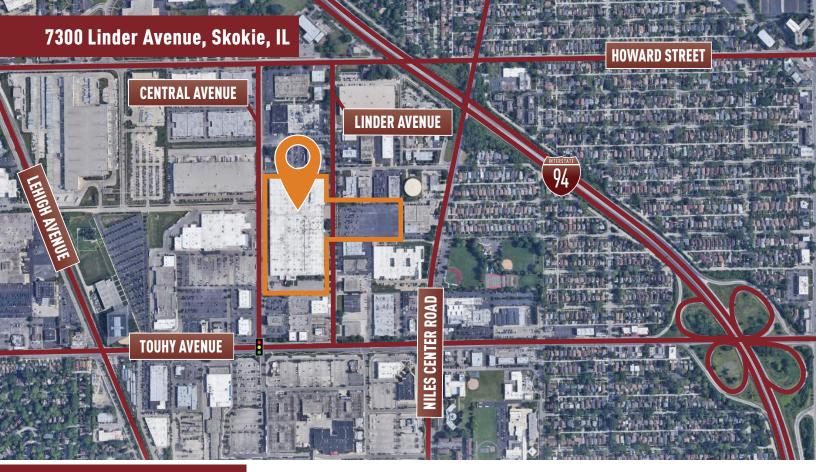

7300 Linder Avenue, Skokie, IL

Y RENOVATED

#### **Building Features**

- Heavy car parking
- > New spec office with store front windows
- > Less than 1 mile to four-way interchange at I-94 and Touhy Ave
- Diverse labor pool
- > Walking distance to retail / food amenities
- > Access to public transportation