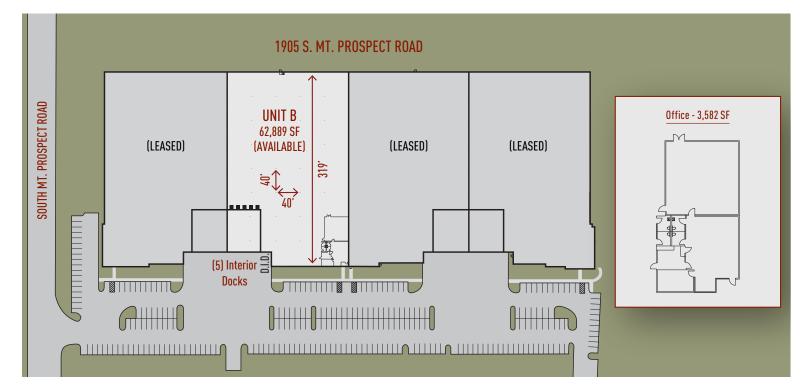

# 62,889 SF AVAILABLE

### **Building Specifications**

| Building Size:    | 251,529 SF                       |
|-------------------|----------------------------------|
| Available:        | 62,889 SF                        |
| Office:           | 3,582 SF                         |
| Clear Height:     | 24' Clear                        |
| Loading:          | 5 Interior Docks                 |
| Drive In Doors:   | 1                                |
| Electric:         | 400 Amps, 277/480 Volts, 3-Phase |
| Column Spacing:   | 40' x 40'                        |
| Sprinkler System: | Wet                              |