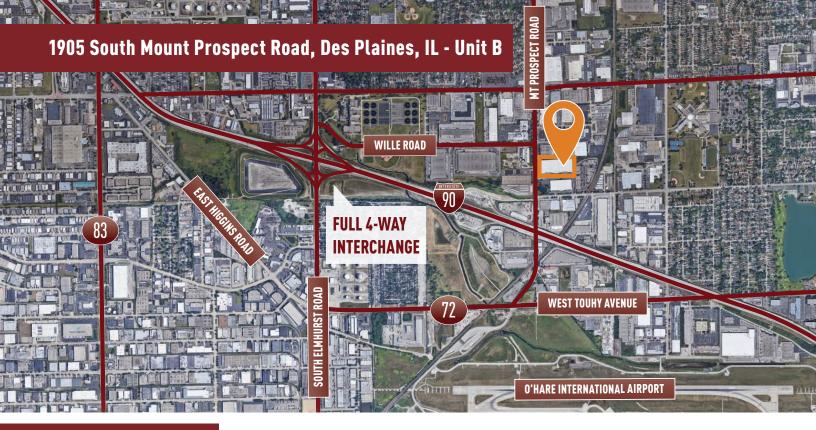

## **Building Features**

- > Two blocks north of O'Hare International Airport
- > Immediate access to I-90 at Elmhurst Road
- > Ideal distribution/manufacturing center
- Monument signage