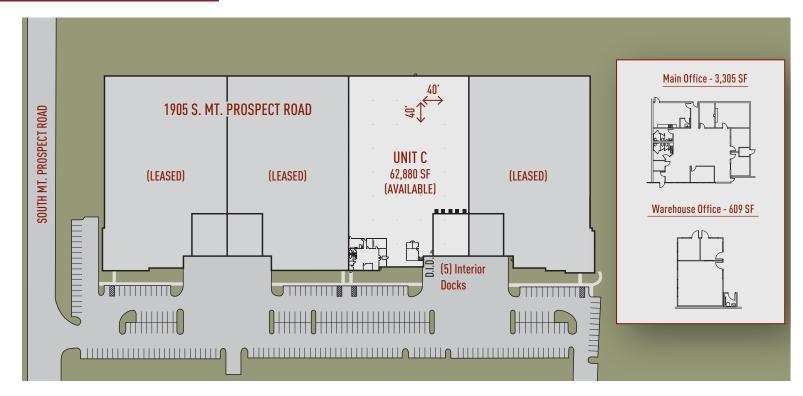

# 62,880 SF AVAILABLE

## **Building Specifications**

| 251,529 SF                       |
|----------------------------------|
| 62,880 SF                        |
| 3,914 SF                         |
| 24' Clear                        |
| 5 Interior Docks                 |
| 1                                |
| 400 Amps, 277/480 Volts, 3-Phase |
| 40' x 40'                        |
| Wet                              |
|                                  |