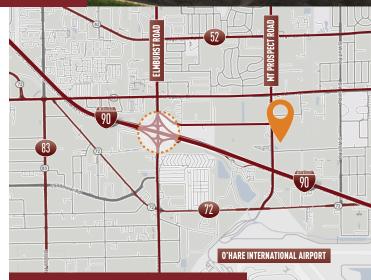

## **Building Features**

- > Two blocks north of O'Hare International Airport
- > Immediate access to I-90 at Elmhurst Road
- > Ideal distribution/manufacturing center
- Warehouse shipping office
- > Monument signage