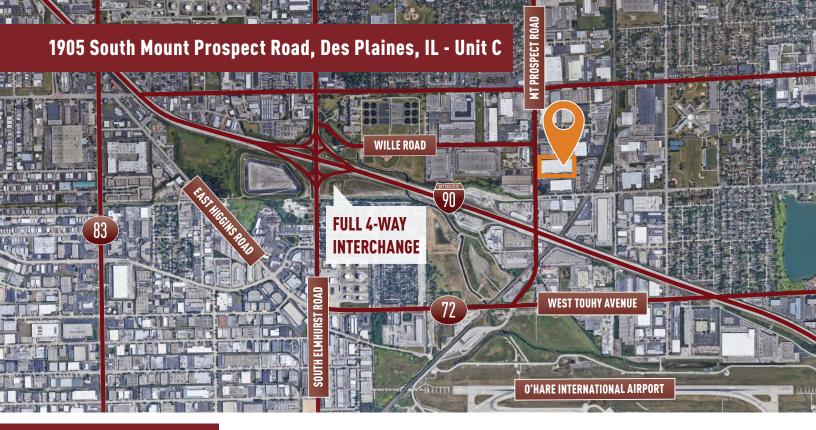

## **Building Features**

- > Two blocks north of O'Hare International Airport
- > Immediate access to I-90 at Elmhurst Road
- > Ideal distribution/manufacturing center
- Warehouse shipping office
- > Monument signage