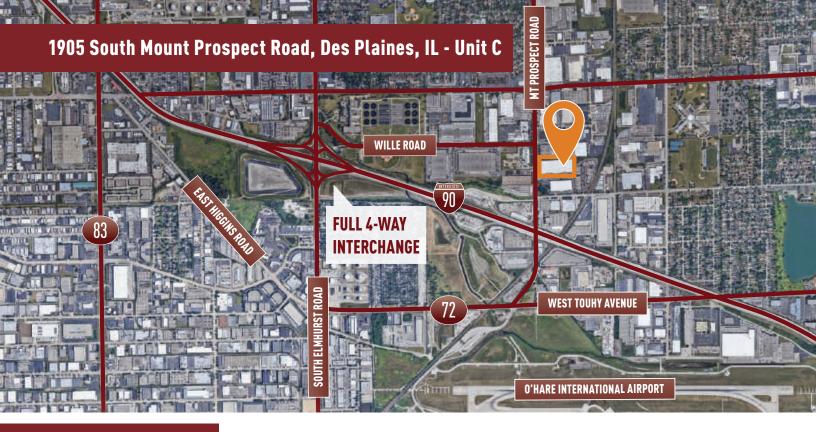

# **Building Features**

- > Two blocks north of O'Hare International Airport
- > Immediate access to I-90 at Elmhurst Road
- Ideal distribution/manufacturing center
- Warehouse shipping office
- Monument signage