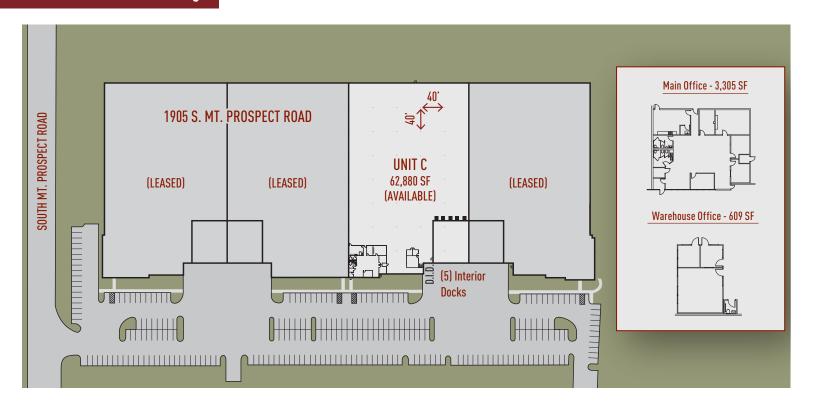

## **Building Specifications**

Building Size: 251,529 SF
Available: 62,880 SF
Office: 3,914 SF
Clear Height: 24' Clear
Loading: 5 Interior Docks

Drive In Doors:

Electric: 400 Amps, 277/480 Volts, 3-Phase

Column Spacing: 40' x 40' Sprinkler System: Wet