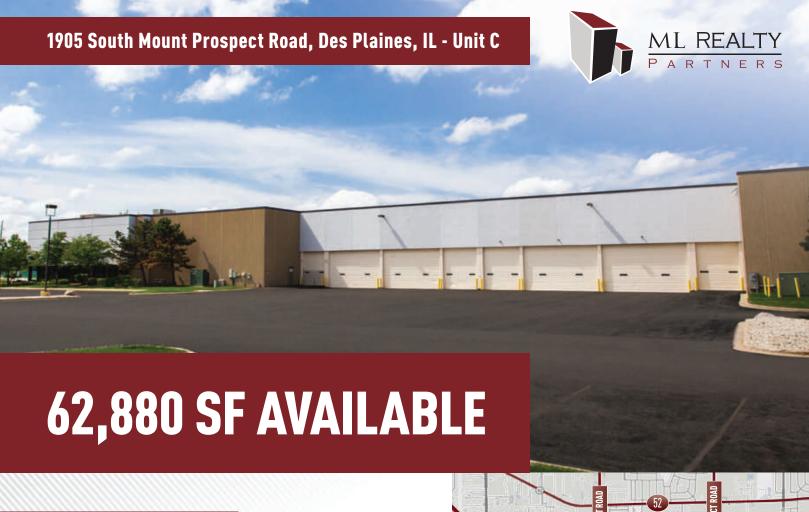

## **Building Specifications**

Building Size: 251,529 SF
Available: 62,880 SF
Office: 3,914 SF
Clear Height: 24' Clear
Loading: 5 Interior Docks

Drive In Doors:

Electric: 400 Amps, 277/480 Volts, 3-Phase

# **Building Features**

- > Two blocks north of O'Hare International Airport
- > Immediate access to I-90 at Elmhurst Road
- Ideal distribution/manufacturing center
- Warehouse shipping office
- Monument signage