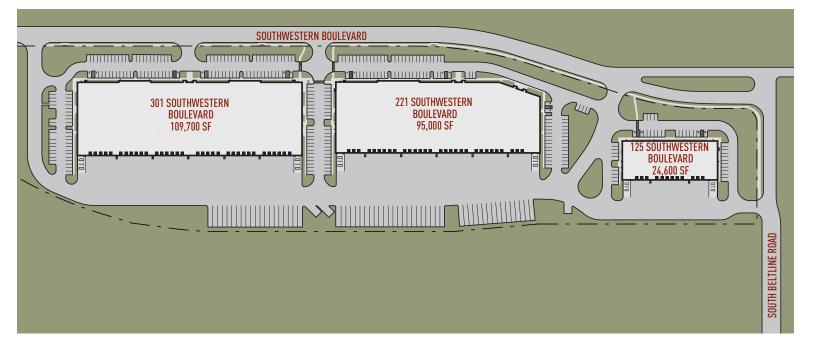

#### PHASE III BUILDINGS UNDER CONSTRUCTION

- 301 Southwestern Boulevard: 109,700 SF
- 221 Southwestern Boulevard: 95,000 SF
- 125 Southwestern Boulevard: 24,600 SF

#### PHASE III BUILDINGS UNDER CONSTRUCTION