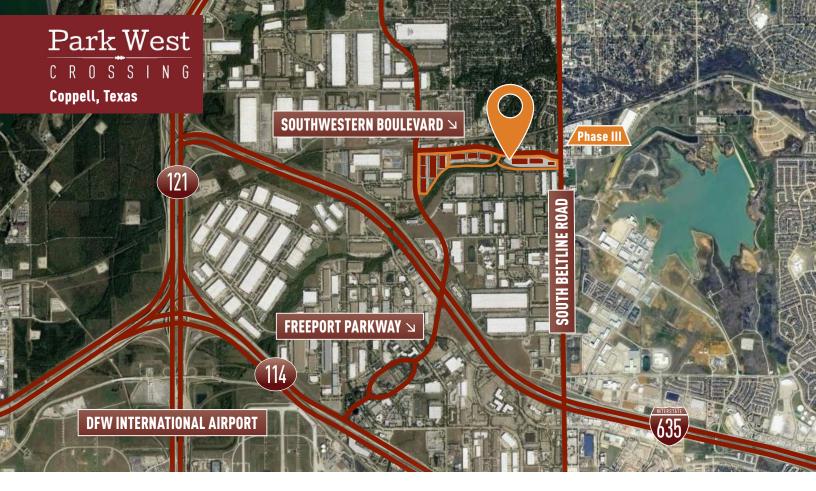

# Park Specifications

- 3-building master planned site within a business park setting
- Build-to-suit office layouts
- Located just one half mile north of Interstate 635 and within 5 miles of DFW International Airport
- Freeport Parkway frontage
- Clear heights ranging from 24' to 32'
- > ESFR sprinkler system
- > Triple Freeport Tax exempt
  - Phase III completion: Q2 2024

# Park West Crossing Buildings