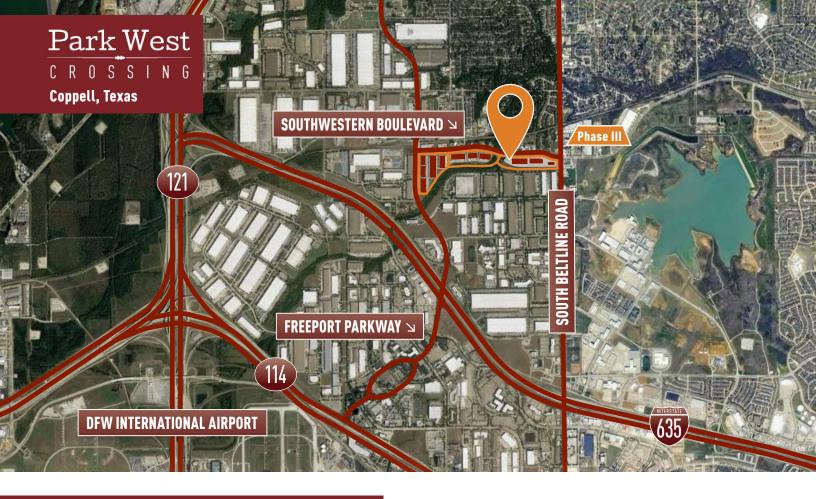

# Park Specifications

- 3-building master planned site within a business park setting
- Located just one half mile north of Interstate 635 and within 5 miles of DFW International Airport
- Freeport Parkway frontage
- Clear heights ranging from 24' to 32'
- > ESFR sprinkler system