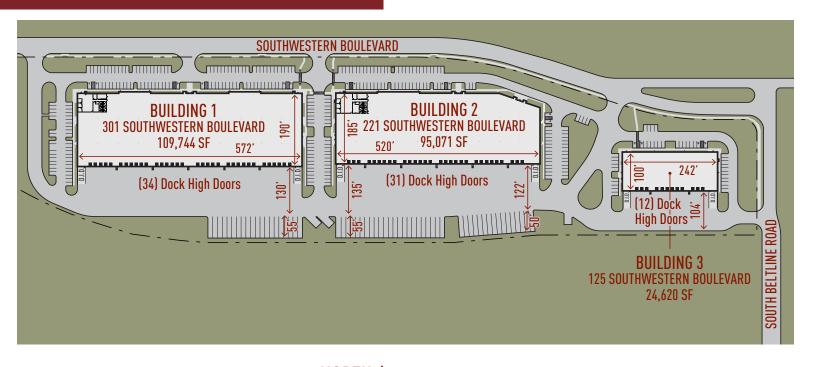

## Park West Crossing Buildings

### **PHASE III BUILDINGS UNDER CONSTRUCTION**

301 Southwestern Boulevard: 109,744 SF
221 Southwestern Boulevard: 95,071 SF

- 125 Southwestern Boulevard:

### PHASE III BUILDINGS UNDER CONSTRUCTION

## NORTH ↑