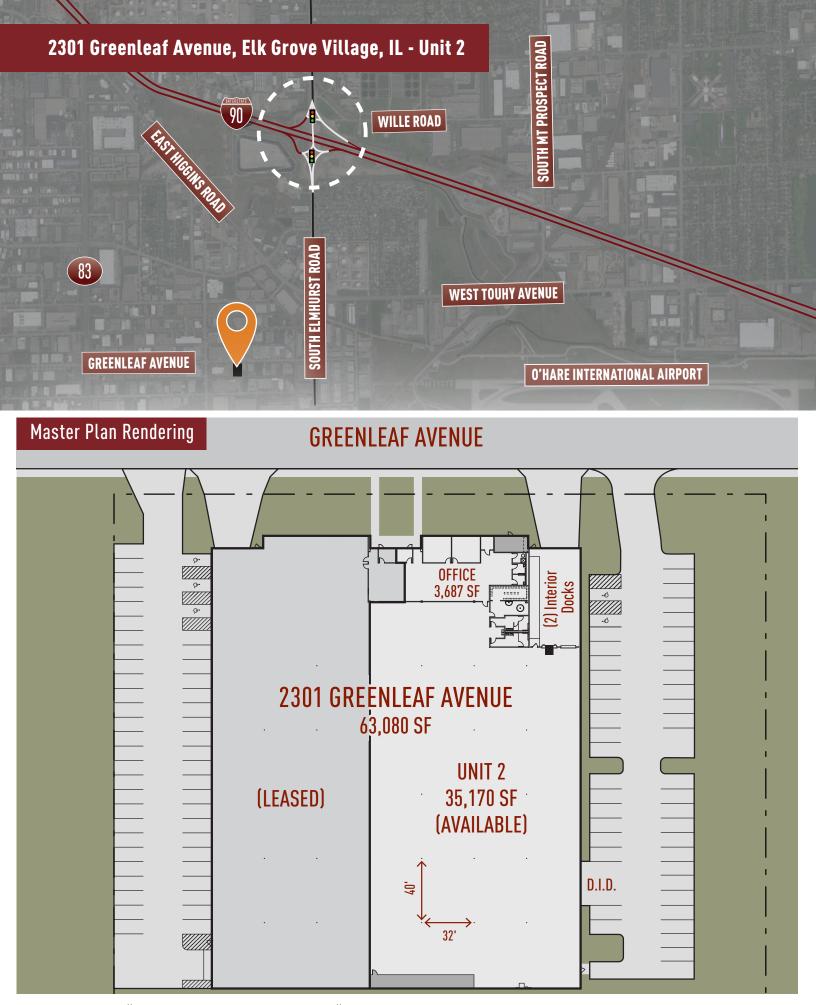

# 35,170 SF AVAILABLE

## **Building Specifications**

Building Size: ±63,080 SF Available: ±35,170 SF Office: ±3,687 SF Clear Height: 16' Clear

Loading: 2 Interior Docks

Drive in Doors:

Electric: 4,000 Amps @ 480 Volts

Car Parking: 48 Stalls Sprinkler System: Yes

## **Building Features**

- > One mile to I-90 full interchange
- > Two miles to I-390
- Heavy power at 4,000 amps
- > T-5 warehouse lighting
- > Warehouse washrooms and locker room
- Multiple existing bus ducts
- Public transportation at Greenleaf Avenue and Elmhurst Road
- Ability to secure lot