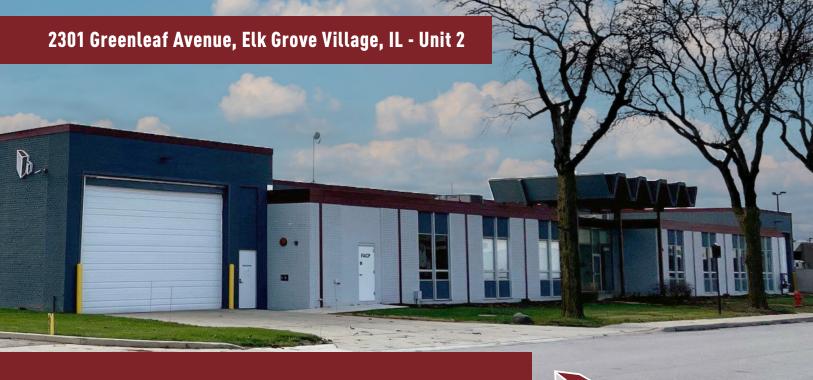

# 35,170 SF AVAILABLE

## **Building Specifications**

Building Size: ±63,080 SF Available: ±35,170 SF Office: ±3,687 SF Clear Height: 16' Clear

Loading: 2 Interior Docks

Drive in Doors:

Electric: 4,000 Amps @ 480 Volts

Car Parking: 48 Stalls Sprinkler System: Yes