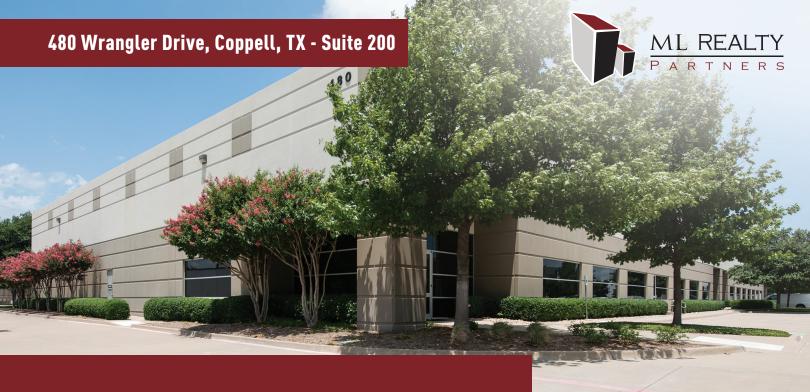

## 15,350 SF AVAILABLE

# Park West

### **Building Specifications**

Building Size: 57,019 SF Available: 15,350 SF Office: 4,856 SF Clear Height: 22' Clear

Loading: 3 Dock High Doors

1 Drive In Door (10' x 10')

Sprinkler System: ESFR

### **Building Features**

- Building located in Park West Commerce Center providing first-class image and environment for tenants
- Easy access to major thoroughfares and 7 minutes from the north entrance of DFW airport
- Professionally landscaped



### STREAM

### **RYAN BOOZER**

214-210-1414 ryan.boozer@streamrealty.com

### **JEREMY KELLY**

214-210-1360

jkelly@streamrealty.com

#### Owner:

ML Realty Partners \\ 8150 N Central Expy, Suite M-2030, Dallas, TX 75206 \\ 214-389-1155
Information contained herein is subject to change and verification,