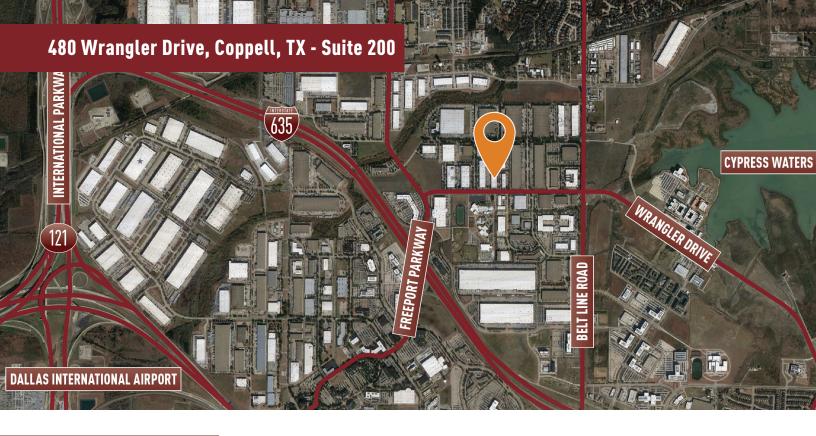

### **Building Features**

- Building located in Park West Commerce Center providing first-class image and environment for tenants
- Easy access to major thoroughfares and 7 minutes from the north entrance of DFW airport
- Professionally landscaped