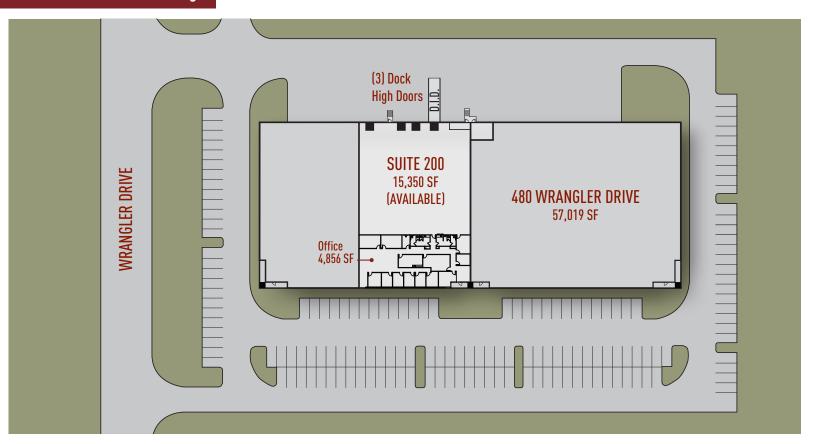

### **Building Specifications**

Building Size: 57,019 SF Available: 15,350 SF Office: 4,856 SF Clear Height: 22' Clear

Loading: 3 Dock High Doors

1 Drive In Door (10' x 10')

Sprinkler System: ESFR