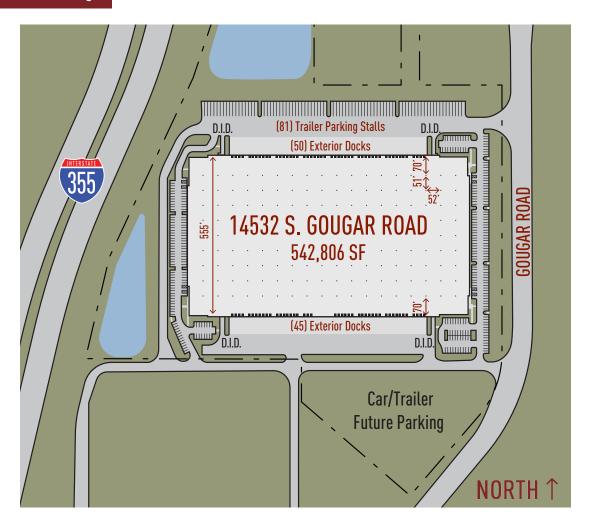

# **Building Specifications**

**Building Size:** ± 542.806 SF

Office: To-Suit Clear Height: 40' Clear

95 Exterior Truck Docks Loading:

Electric: 4,000 Amps @ 277/480 Volts

**Drive In Doors:** 4 LED Lighting:

299 Spaces (Expandable to 646) Column Car Parking:

52' x 51', With a 70' Speed Bay Spacing: Trailer Parking: 81 Spaces (Expandable to 176)

Sprinkler System: **ESFR** 