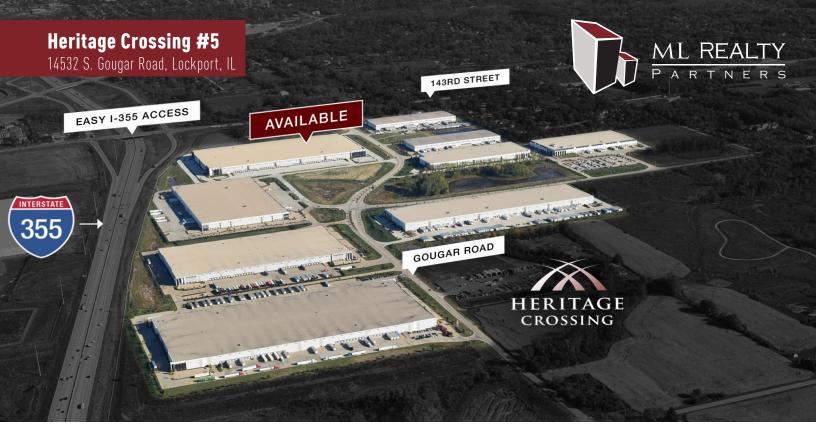

# Heritage Crossing #5

14532 S. Gougar Road, Lockport, IL

# Master Plan Rendering