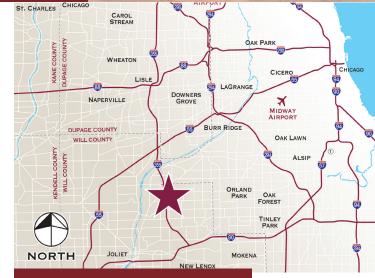

## **Building Features**

- I-355 & 143rd Street Full Interchange
- Frontage on I-355
- Low Will County Real Estate Taxes
- **Concrete Truck Courts**
- Cross-Docked
- Ability to Secure On-Site Trailer Parking