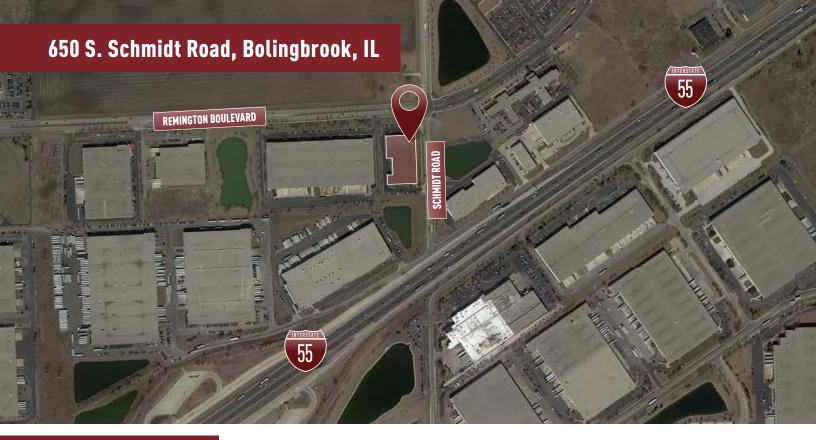

35                            |
| Electric:        | 200 Amps, 480 Volts, 3-Phase  |
| Column Spacing:  | 46' x 54'                     |
|                  |                               |

# **Building Features**

- Great access to four-way interchanges at Weber Road and IL Route 53
- > Interstate visibility



#### For More Information Contact



**TERRY M. GRAPENTHIN** 773-355-3042 tgrape@lee-associates.com

RYAN J. EARLEY 773-355-3020 rearley@lee-associates.com JEFFREY A. GALANTE 773-355-3007 jgalante@lee-associates.com

Owner:

ML Realty Partners \\ One Pierce Place, Suite 450, Itasca, Illinois 60143 \\ 630-250-2900 Information contained herein is subject to change and verification, and no liability for errors or omissions is assumed. © 2019 All Rights Reserved. ML Realty Partners



### Master Plan Rendering



NORTH  $\rightarrow$ 



#### ML Realty Partners \\ One Pierce Place, Suite 450, Itasca, Illinois 60143 \\ 630-250-2900

Information contained herein is subject to change and verification, and no liability for errors or omissions is assumed. 💿 2019 All Rights Reserved. ML Realty Partners