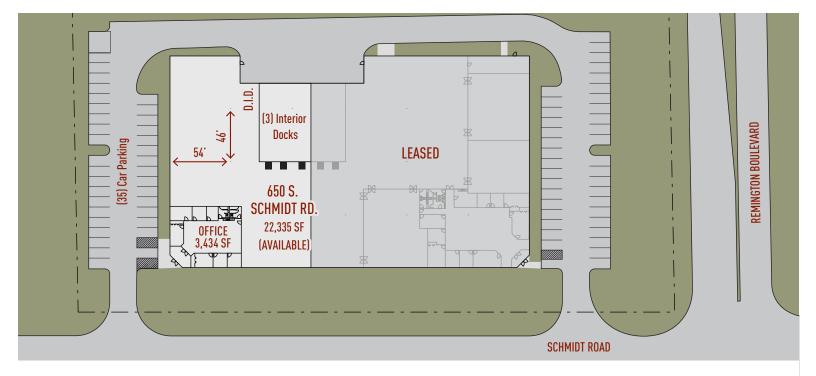

# 22,335 SF AVAILABLE

## **Building Specifications**

| Building Size:   | 56,931 SF                     |
|------------------|-------------------------------|
| Available:       | 22,335 SF                     |
| Office:          | 3,434 SF                      |
| Clear Height:    | 22' Clear                     |
| Loading:         | <b>3 Interior Truck Docks</b> |
| Drive in Doors : | 1                             |
| Car Parking:     | 35                            |
| Electric:        | 200 Amps, 480 Volts, 3-Phase  |
| Column Spacing:  | 46' x 54'                     |
|                  |                               |

### Master Plan Rendering

NORTH  $\rightarrow$ 