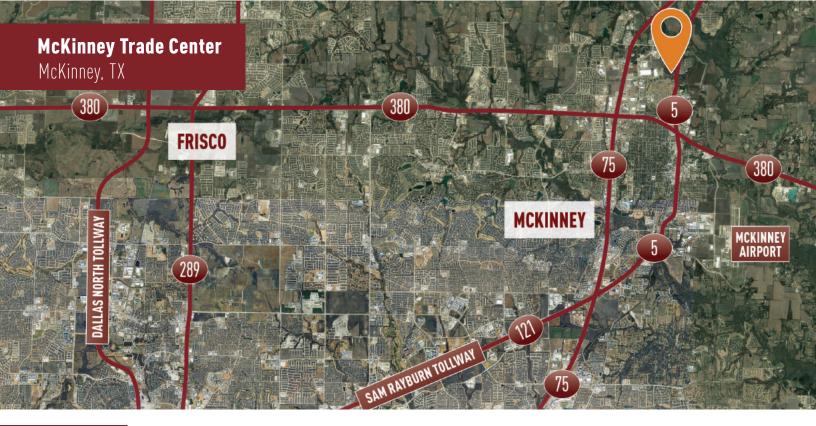

# Park Specifications

- > 24-acre master planned business park
- › Build-to-suit office layouts
- Immediate access to Highway 5
- 3 minutes to interchange at Highway 380 and I-75
- Close proximity to McKinney National Airport
- Clear heights ranging from 32' to 36'
- > ESFR sprinkler system
- > Divisible to ±33,000 SF
- > 17 trailer spaces