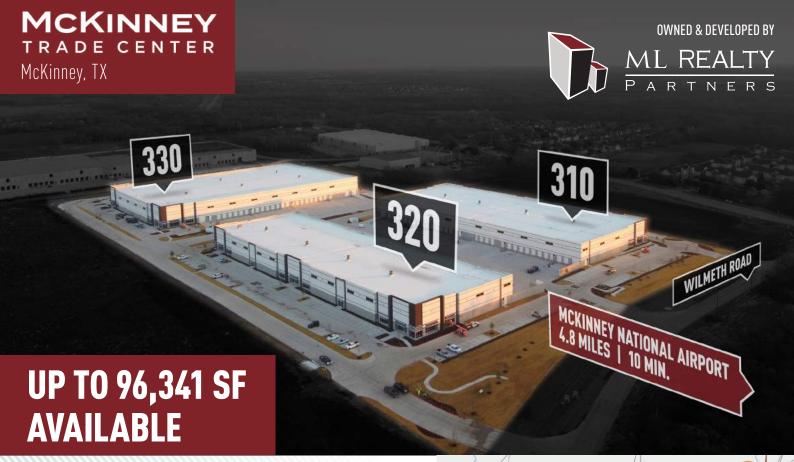

# Park Specifications

- > 24-acre master planned business park
- › Build-to-suit office layouts
- Immediate access to Highway 5
- 3 minutes to interchange at Highway 380 and I-75
- Close proximity to McKinney National Airport
- Clear heights ranging from 32' to 36'
- > ESFR sprinkler system
- > Divisible to ±33,000 SF
- > 17 trailer spaces

## **Building Sizes**

330 Wilmeth Road (Building I): 160,110 SF
320 Wilmeth Road (Building II): 95,849 SF
310 Wilmeth Road (Building III): 111,651 SF