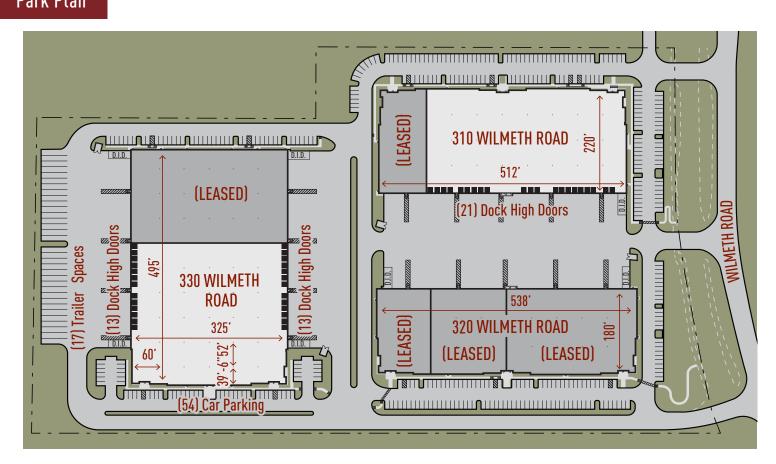

### Park Plan

## **Building Sizes**

330 Wilmeth Road (Building I): 160,110 SF
320 Wilmeth Road (Building II): 95,849 SF
310 Wilmeth Road (Building III): 111,651 SF

# Park Specifications

- > 24-acre master planned business park
- › Build-to-suit office layouts
- Immediate access to Highway 5
- 3 minutes to interchange at Highway 380 and I-75
- Close proximity to McKinney National Airport
- Clear heights ranging from 32' to 36'
- > ESFR sprinkler system
- > Divisible to ±33,000 SF
- > 17 trailer spaces