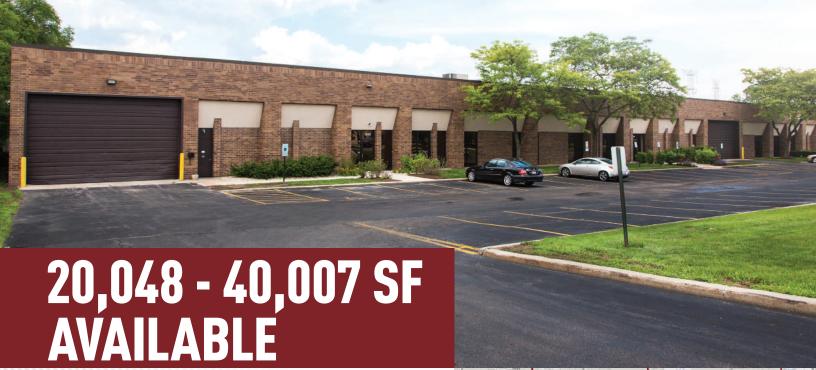

## **Building Specifications**

Building Size: 60,025 SF

Available: 20,048 - 40,007 SF

Office: 1,673 SF Clear Height: 18' Clear

Loading: 2 Interior Truck Docks

Electric: 400 Amps, 120/208 Volts, 3-Phase

Lighting: T5