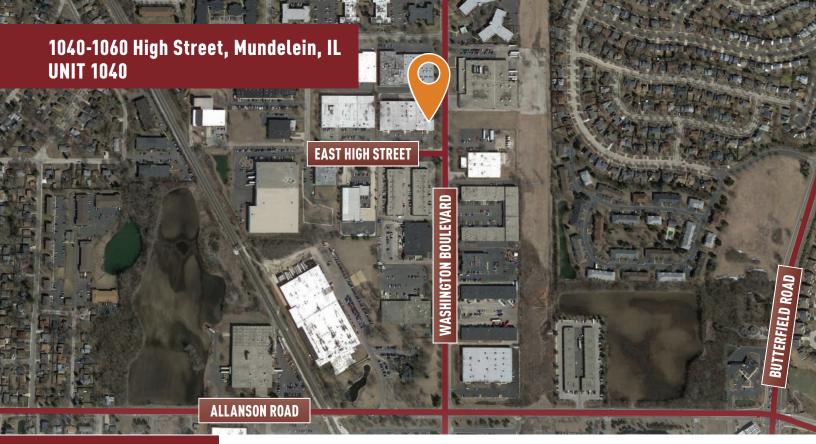

### **Building Features**

- Convenient access to Townline Road (Route 60)
  which has a four-way interchange onto I-94
- > Ideal location near Route 60/Butterfield
- > Tremendous labor and low Lake County taxes
- Warehouse washrooms