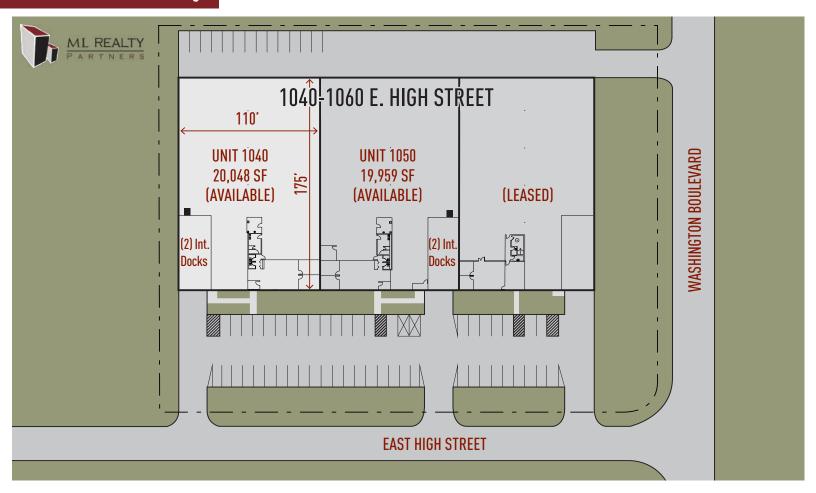

## **Building Specifications**

Building Size: 60,025 SF

Available: 20,048 - 40,007 SF

Office: 1,673 SF Clear Height: 18' Clear

Loading: 2 Interior Truck Docks

Electric: 400 Amps, 120/208 Volts, 3-Phase

Lighting: T5

### Master Plan Rendering

# NORTH ↑