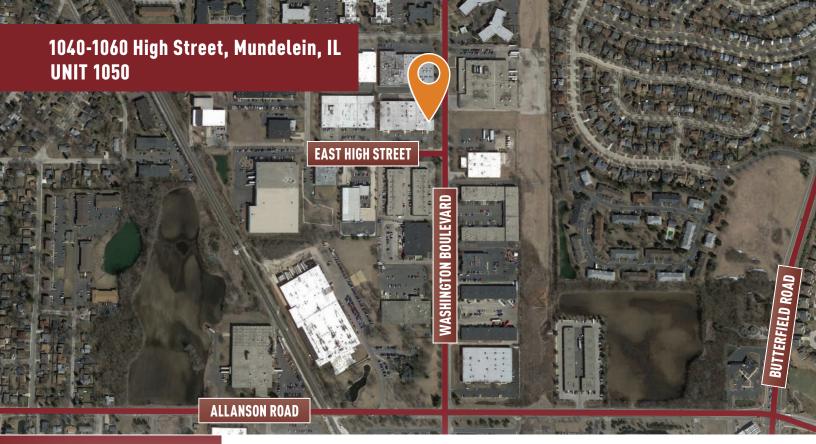

50



# 19,959 - 40,007 SF AVAILABLE

#### **Building Specifications**

Building Size:60,025 SFAvailable:19,959 - 40,007 SFOffice:1,825 SFClear Height:18' ClearLoading:2 Interior Truck DocksElectric:1200 Amps, 240 Volts, 3-PhaseLighting:LED



### **Building Features**

- Convenient access to Townline Road (Route 60)
  which has a four-way interchange onto I-94
- > Ideal location near Route 60/Butterfield
- > Tremendous labor and low Lake County taxes
- > Warehouse washrooms



STEVE SULLIVAN 847-610-0123 ssullivan@hiffman.com

Owner: ML Realty Partners \\ One Pierce Place, Suite 450, Itasca, Illinois 60143 \\ 630-250-2900 Information contained herein is subject to change and verification, and no liability for errors or omissions is assumed. © 2021 All Rights Reserved. ML Realty Partners



### Master Plan Rendering



## NORTH ↑

ML Realty Partners \\ One Pierce Place, Suite 450, Itasca, Illinois 60143 \\ 630-250-2900

nformation contained herein is subject to change and verification, and no liability for errors or omissions is assumed. © 2021 All Rights Reserved. ML Realty Partners