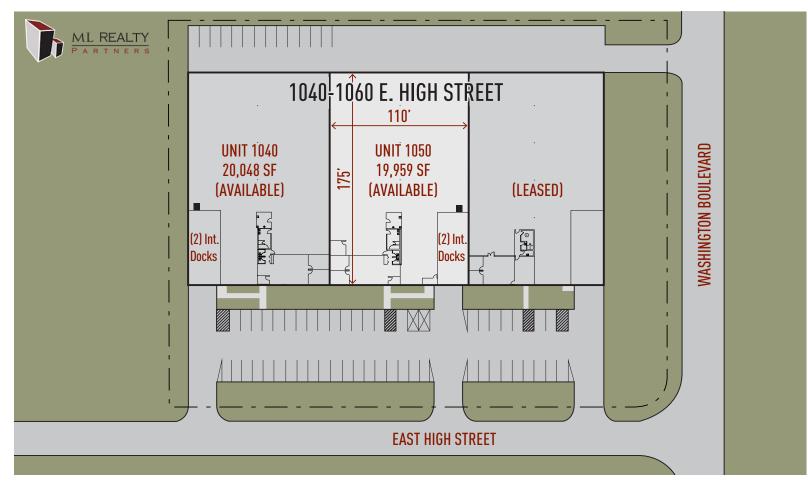

#### **Building Specifications**

Building Size:60,025 SFAvailable:19,959 - 40,007 SFOffice:1,825 SFClear Height:18' ClearLoading:2 Interior Truck DocksElectric:1200 Amps, 240 Volts, 3-PhaseLighting:LED

### Master Plan Rendering

## NORTH ↑

ML Realty Partners \\ One Pierce Place, Suite 450, Itasca, Illinois 60143 \\ 630-250-2900

nformation contained herein is subject to change and verification, and no liability for errors or omissions is assumed. © 2021 All Rights Reserved. ML Realty Partners