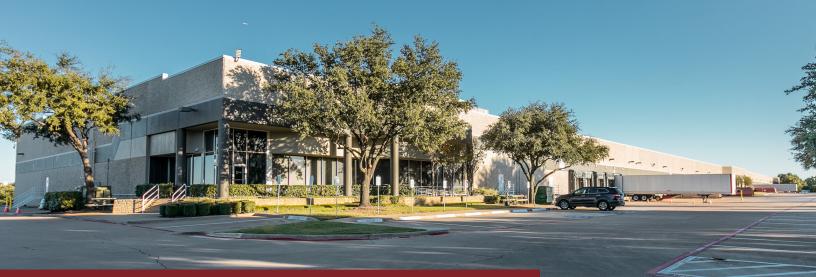

# **Building Specifications**

Building Size: 251,599 SF Available: 63,451 SF Office A: 711 SF Office B: 3,125 SF Clear Height: 25' Clear

Loading: 8 Dock Doors, 1 Ramp

Lighting: LED

Sprinkler System: 100% Sprinklered