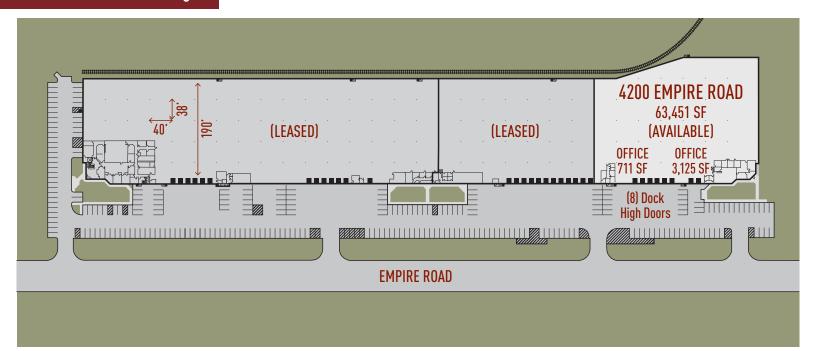

# 63,451 SF AVAILABLE

# **Building Specifications**

Building Size: 251,599 SF Available: 63,451 SF Office A: 711 SF Office B: 3,125 SF Clear Height: 25' Clear

Loading: 8 Dock Doors, 1 Ramp

Lighting: LED

Sprinkler System: 100% Sprinklered