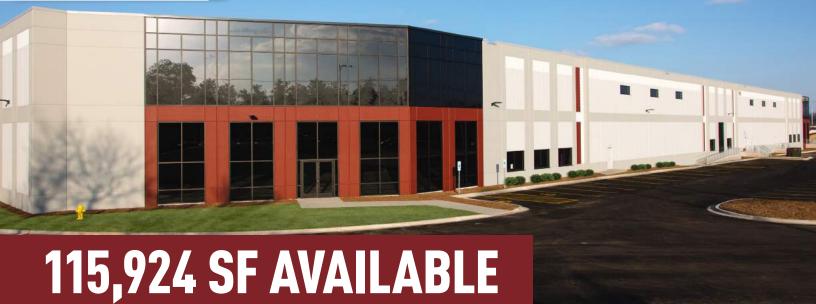

# **Building Specifications**

**Building Size:** 115,924 SF 115,924 SF Available: Divisible to: ± 30,000 SF Office: To Suit Clear Height: 32' Clear

± 26 Exterior Truck Docks Loading:

**Drive In Doors:** ± 2

**Electric:** 2,400 Amps Car Parking: ± 117 Spaces

Sprinkler System: **ESFR** 