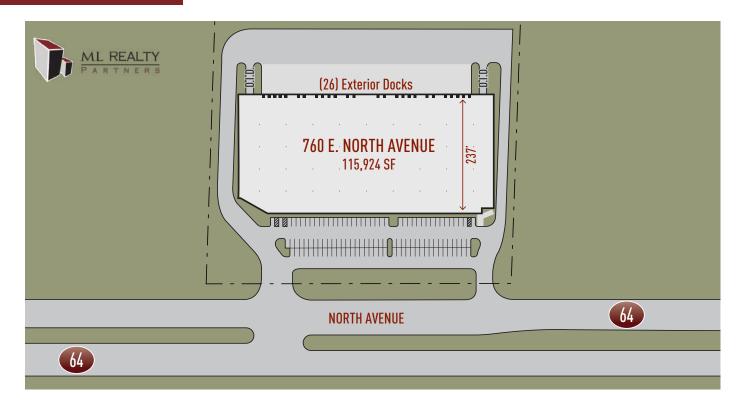

# **Building Specifications**

**Building Size:** 115,924 SF 115,924 SF Available: Divisible to: ± 30,000 SF Office: To Suit Clear Height: 32' Clear

± 26 Exterior Truck Docks Loading:

**Drive In Doors:** ± 2

# Master Plan Rendering

# ↑ NORTH