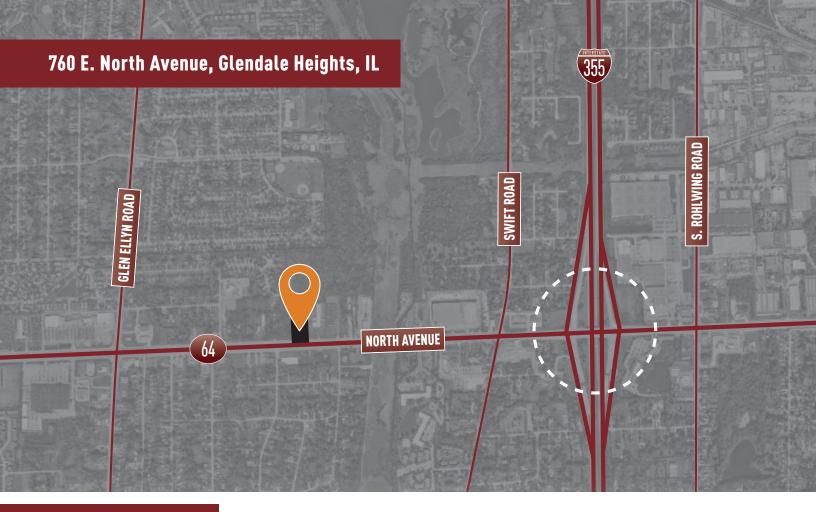

# **Building Features**

- Less than one mile from the North Avenue and I-355 full interchange
- High visibility along North Avenue: ± 62,300 VPD
- **DuPage County taxes**
- East/west access on North Avenue