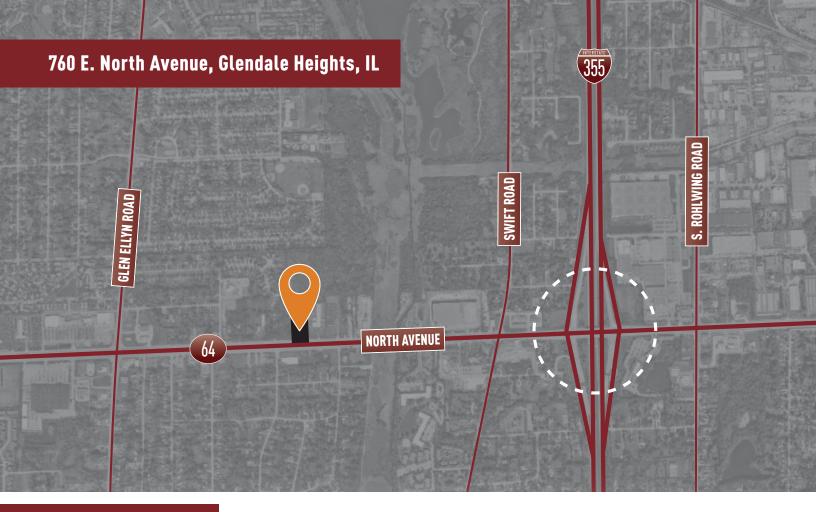

## **Building Features**

- Less than one mile from the North Avenue and I-355 full interchange
- High visibility along North Avenue: ± 62,300 VPD
- DuPage County taxes
- East/west access on North Avenue