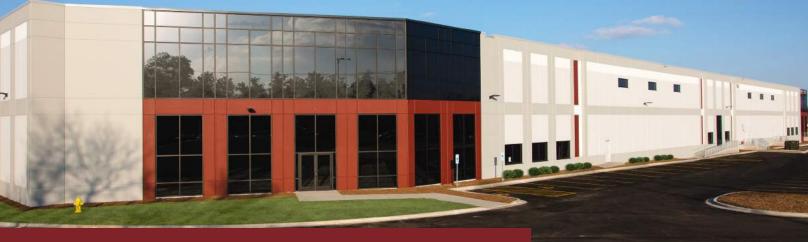

#### **NEW DEVELOPMENT**



# 115,924 SF AVAILABLE

## **Building Specifications**

| Building Size:    | 115,924 SF                |
|-------------------|---------------------------|
| Available:        | 115,924 SF                |
| Divisible to:     | ± 30,000 SF               |
| Office:           | To Suit                   |
| Clear Height:     | 32' Clear                 |
| Loading:          | ± 26 Exterior Truck Docks |
| Drive In Doors:   | ± 2                       |
| Electric:         | 2,400 Amps                |
| Car Parking:      | ± 117 Spaces              |
| Sprinkler System: | ESFR                      |
|                   |                           |

## **Building Features**

- Less than one mile from the North Avenue and I-355 full interchange
- High visibility along North Avenue: ± 62,30