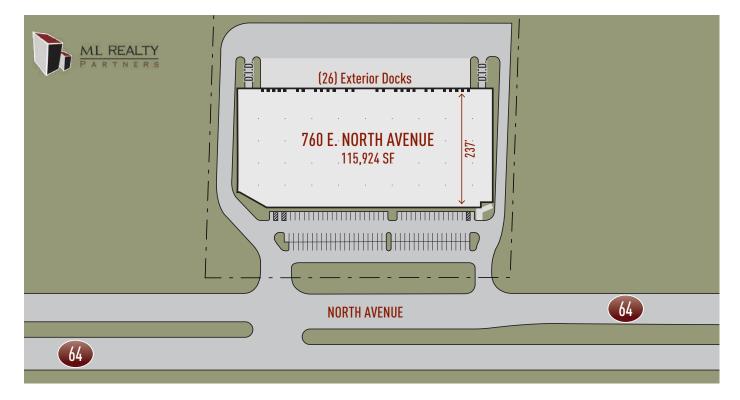

## **Building Specifications**

| Building Size:    | 115,924 SF                |
|-------------------|---------------------------|
| Available:        | 115,924 SF                |
| Divisible to:     | ± 30,000 SF               |
| Office:           | To Suit                   |
| Clear Height:     | 32' Clear                 |
| Loading:          | ± 26 Exterior Truck Docks |
| Drive In Doors:   | ± 2                       |
| Electric:         | 2,400 Amps                |
| Car Parking:      | ± 117 Spaces              |
| Sprinkler System: | ESFR                      |
|                   |                           |

#### Master Plan Rendering

# ↑ NORTH

ML Realty Partners \\ One Pierce Place, Suite 450, Itasca, Illinois 60143 \\ 630-250-2900

Information contained herein is subject to change and verification, and no liability for errors or omissions is assumed. 💿 2021 All Rights Reserved. ML Realty Partners