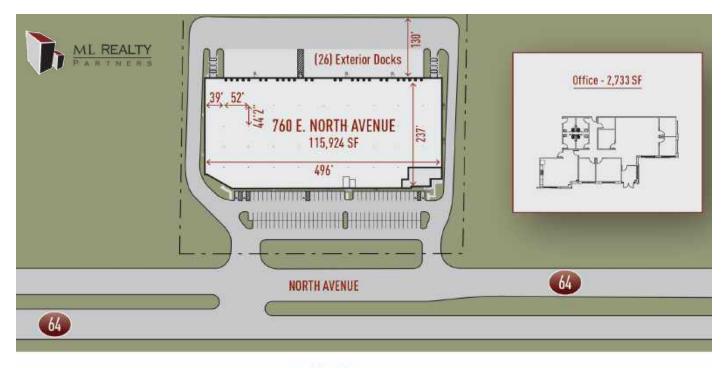

# **Building Specifications**

**Building Size:** 115,924 SF Available: 115,924 SF Divisible to: ± 30,000 SF 2,733 SF Office: Clear Height: 32' Clear

± 26 Exterior Truck Docks Loading:

**Drive In Doors:** ± 2

# Master Plan Rendering