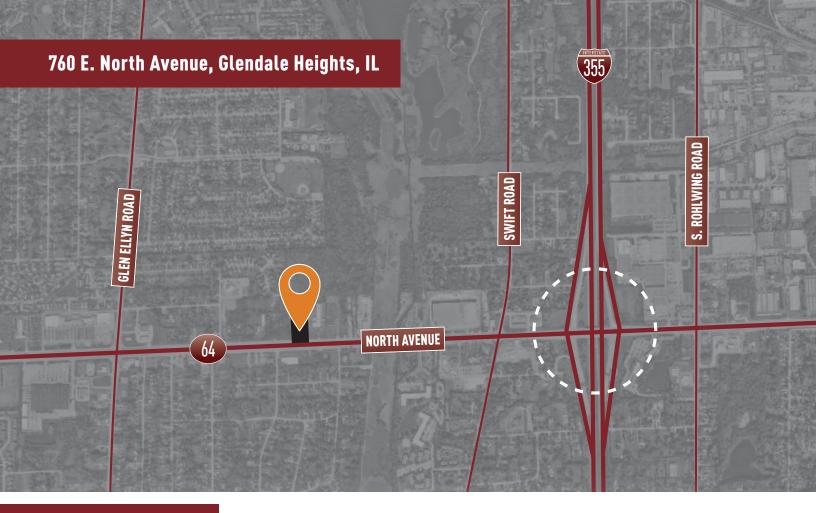

# **Building Features**

- Less than one mile from the North Avenue and I-355 full interchange
- High visibility along North Avenue: ± 62,300 VPD
- **DuPage County taxes**
- East/west access on North Avenue