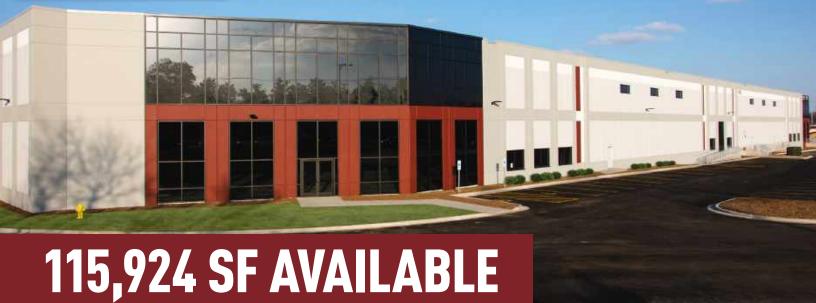

### **NEW DEVELOPMENT**

# **Building Specifications**

**Building Size:** 115,924 SF Available: 115,924 SF Divisible to: ± 30,000 SF 2,733 SF Office: Clear Height: 32' Clear

± 26 Exterior Truck Docks Loading:

**Drive In Doors:** ± 2