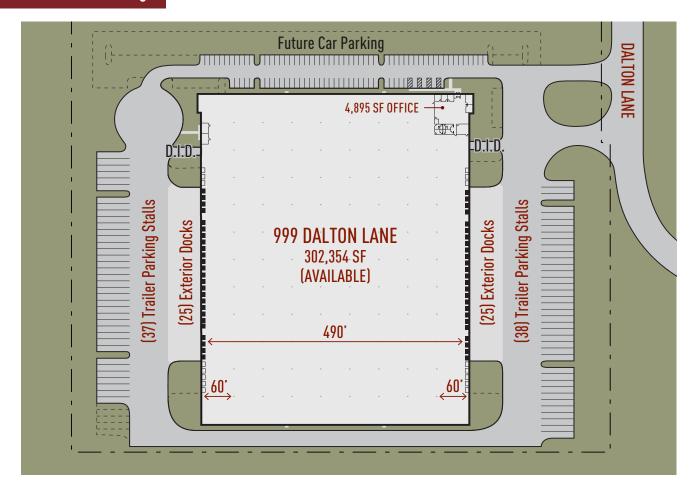

### **Building Specifications**

Building Size: 302,354 SF Available: 302,354 SF Spec Office: 4,895 SF Clear Height: 36' Clear

Loading: 50 Exterior Truck Docks (Expandable)

Drive In Doors: 2

Electric: 2,000 Amps @ 277/480 Volts, 3-Phase

Car Parking: 94 Spaces (Expandable)
Trailer Parking: 75 Spaces (Expandable)

Column Spacing: 51' x 53', With a 60' Speed Bay

Sprinkler System: ESFR

### **Building Features**

- Immediate access to I-55 via a 4-way interchange at Weber Road
- > Cross-docked
- > Ability to secure site
- Free-standing

# **NORTH** ↑