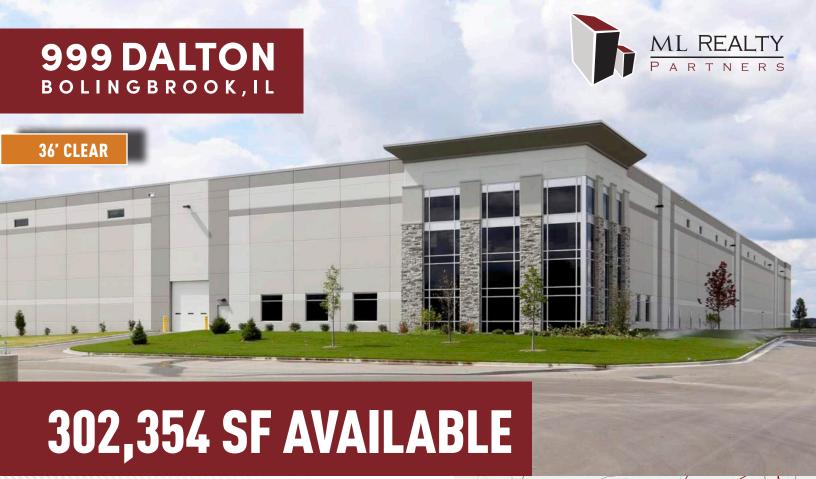

### **Building Specifications**

Building Size: 302,354 SF Available: 302,354 SF Spec Office: 4,895 SF Clear Height: 36' Clear

Loading: 50 Exterior Truck Docks (Expandable)

Drive In Doors: 2

Electric: 2,000 Amps @ 277/480 Volts, 3-Phase

Car Parking: 94 Spaces (Expandable)
Trailer Parking: 75 Spaces (Expandable)

Column Spacing: 51' x 53', With a 60' Speed Bay

Sprinkler System: ESFR

### **Building Features**

- Immediate access to I-55 via a 4-way interchange at Weber Road
- > Cross-docked
- > Ability to secure site
- Free-standing