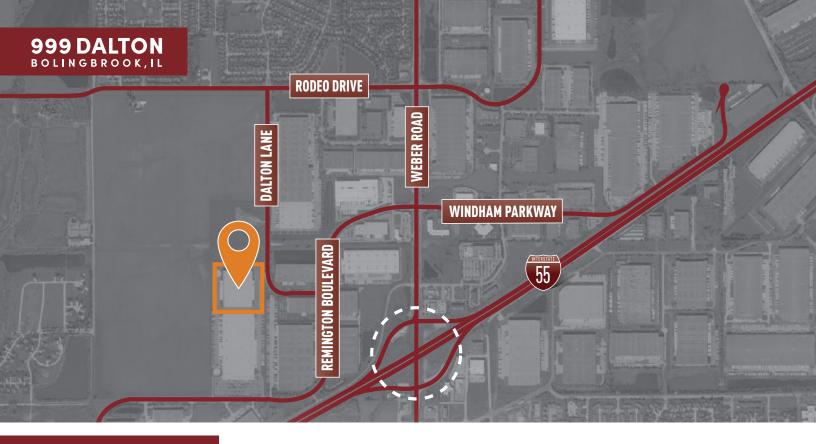

### **Building Features**

- Immediate access to I-55 via a 4-way interchange at Weber Road
- > Cross-docked
- > Ability to secure site
- Free-standing