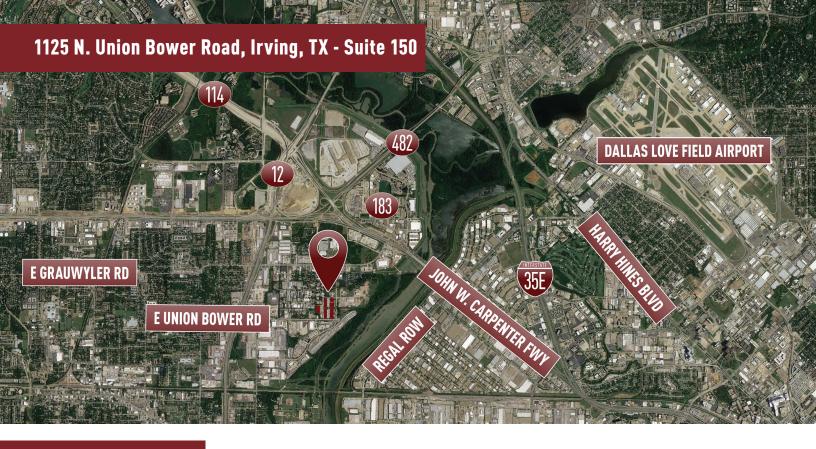

### **Building Features**

- Strategically located in the South Stemmons Corridor offering first-class image and environment
- > Easy access to major thoroughfares
- > Professionally landscaped

CANON SHOULTS 972-280-8328 cshoults@hldallas.com ANDREW GILBERT 972-280-8312 agilbert@hldallas.com