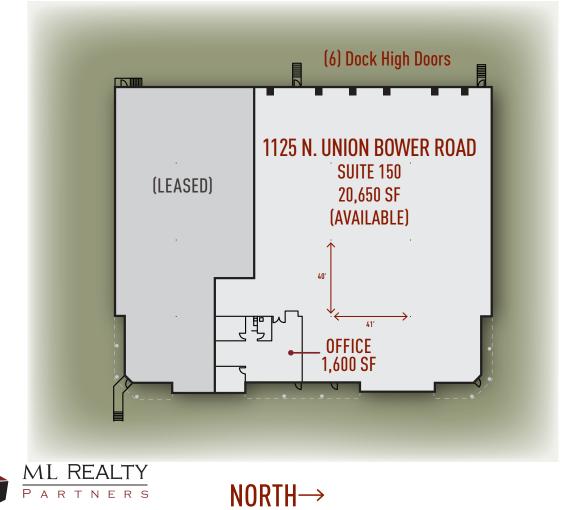

# 20,650 SF AVAILABLE

## **Building Specifications**

| Building Size:    | 30,970 SF                        |
|-------------------|----------------------------------|
| Total Available:  | 20,650 SF                        |
| Office:           | 1,600 SF                         |
| Clear Height:     | 22' Clear                        |
| Loading:          | 6 Dock High Doors                |
| Electric:         | 400 Amps, 208/240 Volts, 3-Phase |
| Car Parking:      | Ample                            |
| Column Spacing:   | 41' x40'                         |
| Sprinkler System: | Yes                              |
|                   |                                  |