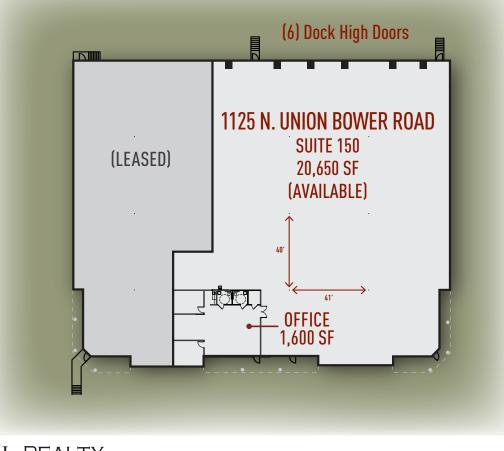

# 20,650 SF AVAILABLE

## Building

**Building Size:** 30,970 SF 20,650 SF Total Available: 1,600 SF Office: **Clear Height:** 22' Clear 6 Dock High Doors Loading: 400 Amps, 208/240 Volts, 3-Phase Electric: **Car Parking:** Ample **Column Spacing:** 41' x 40' Sprinkler System: Yes