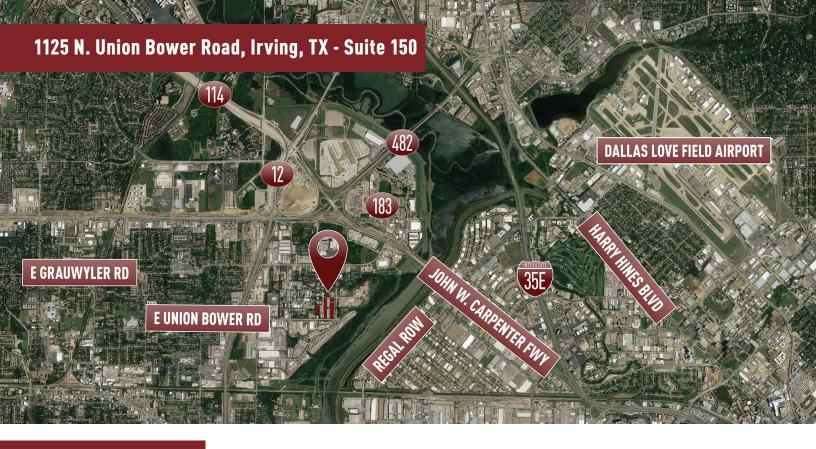

# Building

- Strategically located in the South Stemmons Corridor offering first-class image and environment
- > Easy access to I-35, TX-183, and Loop 12
- > Close proximity to Dallas Love Field Airport