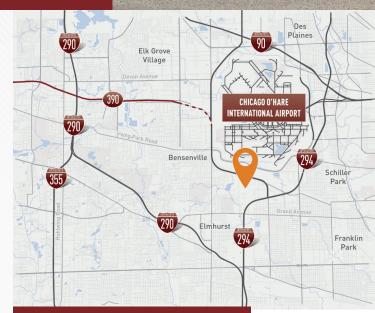

## **Building Features**

- Located in O'Hare submarket with DuPage County taxes
- Close proximity to O'Hare south cargo entrance
- > Showroom with designated entry