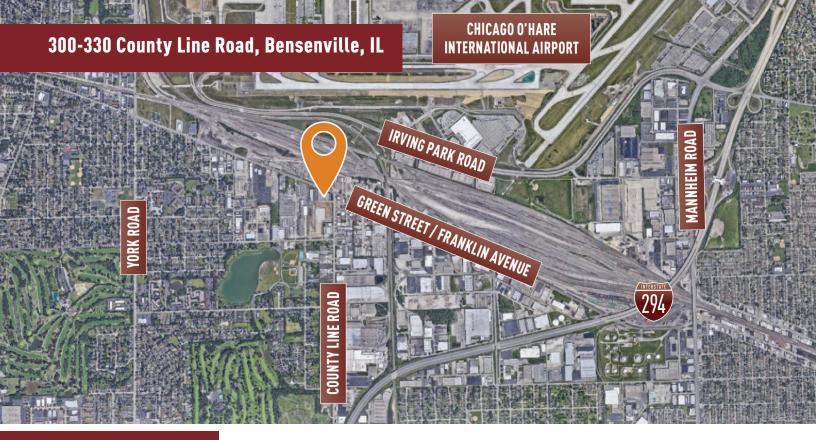

## **Building Features**

- Located in O'Hare submarket with DuPage County taxes
- Close proximity to O'Hare south cargo entrance
- > Showroom with designated entry