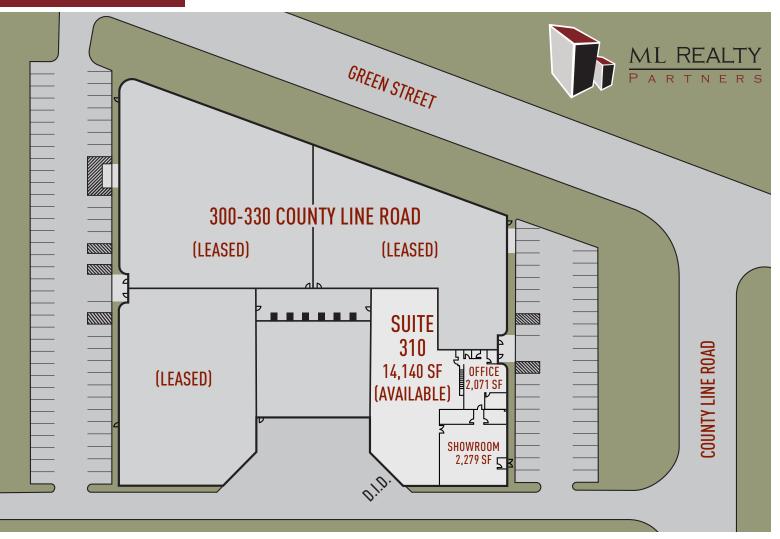

# 14,140 SF AVAILABLE

## **Building Specifications**

| Building Size:    | 66,939 SF                         |
|-------------------|-----------------------------------|
| Available:        | 14,140 SF                         |
| 1st Floor Office: | 2,071 SF                          |
| 2nd Floor Office: | 999 SF                            |
| Showroom:         | 2,279 SF                          |
| Clear Height:     | 21' Clear                         |
| Loading:          | 1 Drive In Door; 2 Interior Docks |
|                   | (1 Dedicated, 1 Shared)           |
| Lighting:         | T5                                |
| Car Parking:      | 21                                |
| Sprinkler System: | Wet                               |
|                   |                                   |