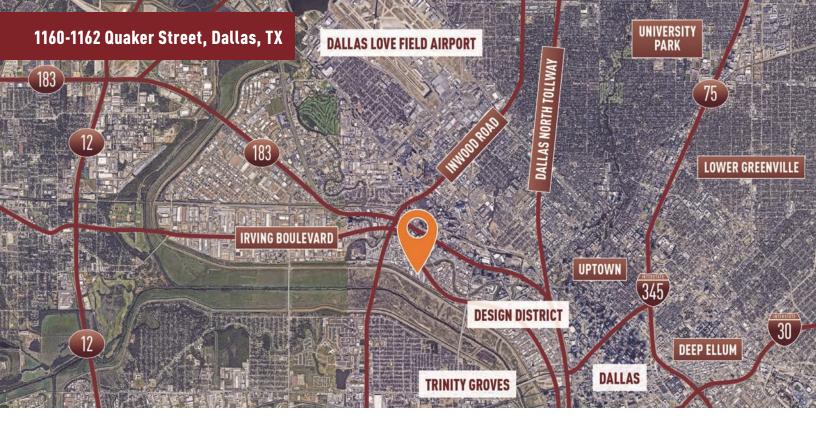

# **Building Features**

- Strategically located in the South Stemmons Corridor offering first-class image and environment
- > 2.5 miles northwest of Uptown and Downtown Dallas
- > Easy access to major thoroughfares
- Professionally landscaped