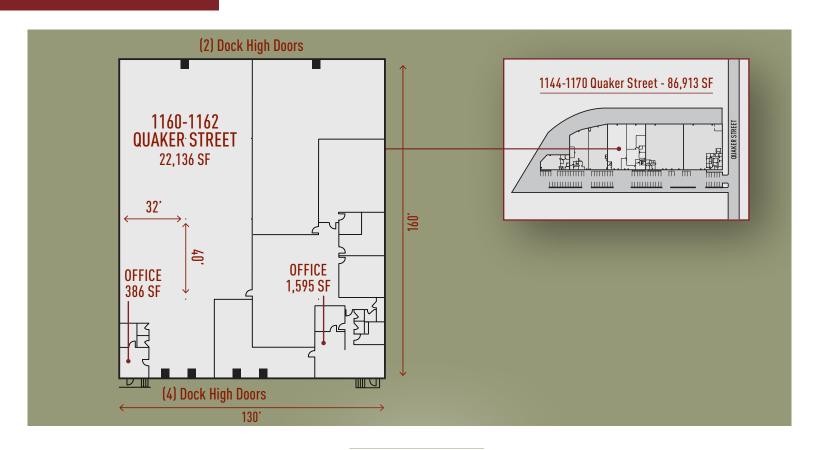

# **Building Specifications**

Building Size: 86,913 SF
Total Available: 22,136 SF
Office 1: 386 SF
Office 2: 1,595 SF
Clear Height: 16' Clear

Loading: (4) 10' x 10' Dock High Doors

(4 Levelers)

Column Spacing: 32' X 40'