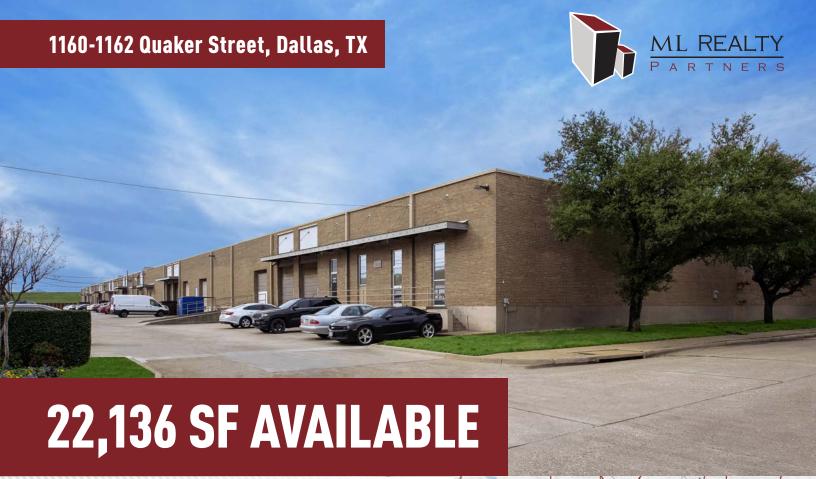

# **Building Specifications**

Building Size: 86,913 SF
Total Available: 22,136 SF
Office 1: 386 SF
Office 2: 1,595 SF
Clear Height: 16' Clear

Loading: (4) 10' x 10' Dock High Doors

(4 Levelers)

Column Spacing: 32' X 40'