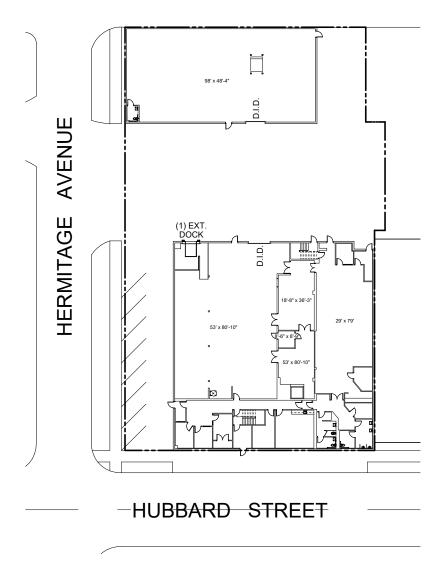

## SITE PLAN & PHOTOS

### 1716 W HUBBARD ST CHICAGO, IL

#### **Main Building**

**Size:** ±11,254 SF

Partial 2<sup>nd</sup> Floor Office: ±5,000 SF

**Loading:** 1 exterior dock/1 drive in door

Ceiling Height: 16'5" - 17'5" clear

**Power:** 1200 amps, 240/480 volts, 3-phase/4 wire

**Out Building** 

**Size:** ±5,008 SF

**Loading:** 1 drive in door

Ceiling Height: 13'0" - 14'0" clear

**Power:** 800 amps, 240/120 volts, 3-phase/4 wire

**Highlights** 

Temperature controlled building

Former food/kitchen use