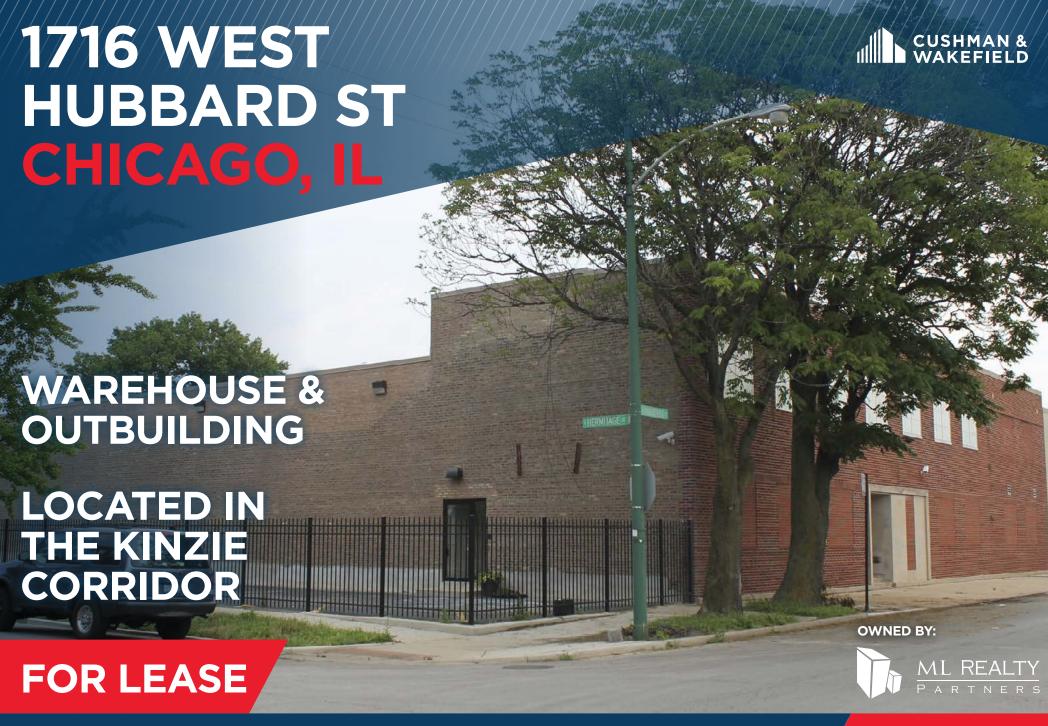

**Out Building** 

**Size:** ±5,008 SF

**Loading:** 1 drive in door

Ceiling Height: 13'0" - 14'0" clear

**Power:** 800 amps, 240/120 volts, 3-phase/4 wire

**Highlights** 

Temperature controlled building

Former food/kitchen use

## SITE PLAN & PHOTOS