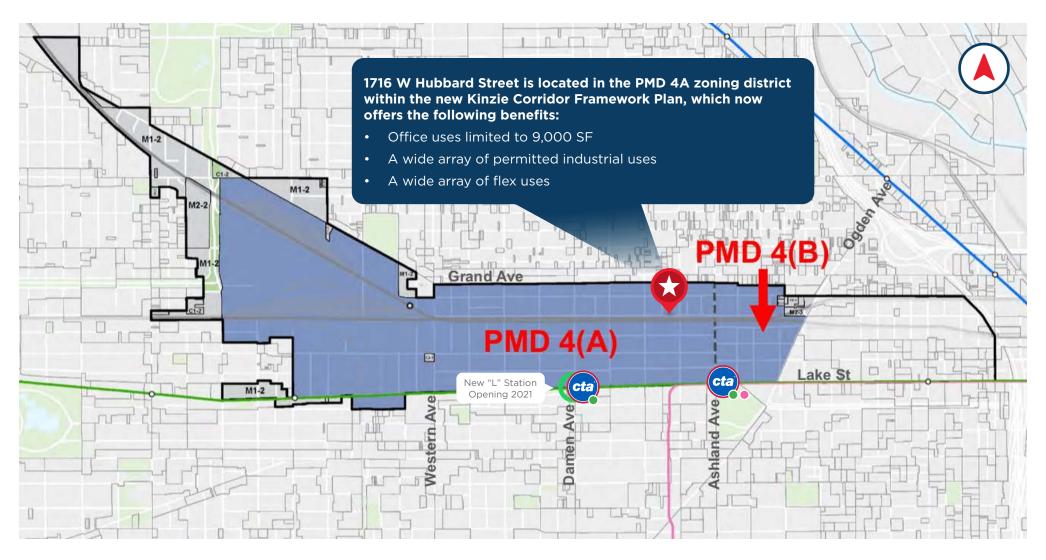

### ZONING 👺

IN AUGUST 2019, THE CITY OF CHICAGO APPROVED AN ORDINANCE THAT GREATLY EXPANDS THE USES AND ALLOWABLE BUILDING SQUARE FOOTAGES IN THE KINZIE CORRIDOR, WHILE PROTECTING ITS UNIQUE CHARACTERISTICS.

#### 1716 W HUBBARD ST CHICAGO, IL

**NEW KINZIE CORRIDOR** FRAMEWORK PLAN SPURS **ENHANCED POTENTIAL** 

LARRY GOLDWASSER, SIOR Executive Director

+1/312 470 2323

larry.goldwasser@cushwake.com

**MATT COWIE** Director +1 312 470 1872

matt.cowie@cushwake.com

**COLIN GREEN** Senior Director +1 312 470 2322 colin.green@cushwake.com **JOHN MARKS** Associate +1 312 229 1016 iohn.marks1@cushwake.com