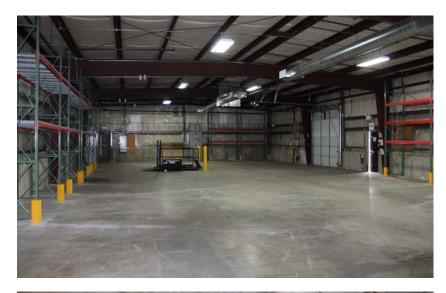

#### **Main Building**

**Size:** ±11,254 SF

Partial 2<sup>nd</sup> Floor Office: ±5,000 SF

**Loading:** 1 exterior dock/1 drive in door

Ceiling Height: 16'5" - 17'5" clear

**Power:** 1200 amps, 240/480 volts, 3-phase/4 wire

## SITE PLAN & PHOTOS