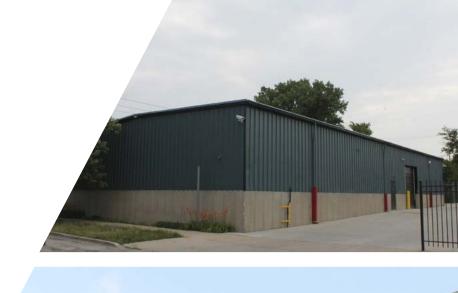

#### **Main Building**

**Size:** ±11,254 SF

Partial 2<sup>nd</sup> Floor Office: ±5,000 SF

**Loading:** 1 exterior dock/1 drive in door

Ceiling Height: 16'5" - 17'5" clear

**Power:** 1200 amps, 240/480 volts, 3-phase/4 wire

## SITE PLAN & PHOTOS