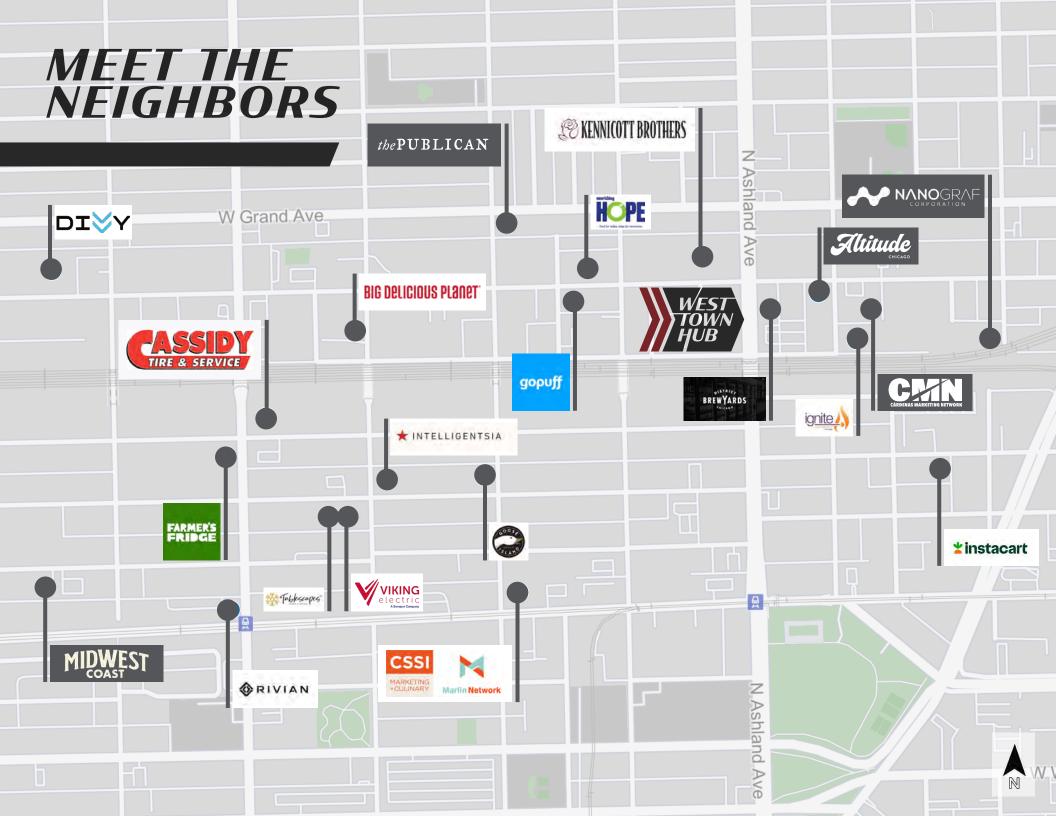

TUNITY



±2.41 AVAILABLE FOR LEASE IN ACRES CHICAGO'S KINZIE CORRIDOR



TAKE VIRTUAL TOUR



**CBRE** 

### UNMATCHED ASHLAND AVENUE VISIBILITY WITH ±80 CAR PARKING



**Total Site Size:** ±2.41 acres

**Total Building Size:** ±33,403 SF

**Total Available Size:** ±20,520 SF

Available Car Parking Site Size:

±1.30 acres

Available Car Parking Spaces:

±80 spaces

±20,520 SF AVAILABLE

LEASED

W KINZIE ST

NASHILANDAVE

AVAILABLE PARKING

ACCESS FROM
W HUBBARD STREET

LEASED PARKING



## ASHLAND AVE VISIBILITY





### SITE PLAN











New Roof



New Skylights



Sandblasted Wood Trusses & Ceiling



Reinforced Bow-truss



Painted Warehouse



Parking Lot Paved & Striped

CREATIVE SPACE WITH ABUNDANT NATURAL LIGHT



# BRICK & TIMBER BUILDING WITH EXCELLENT NATURAL LIGHT











## ACCESS & AMENITIES





### LARRY GOLDWASSER, SIOR

Executive Vice President +1 312 334 7201 larry.goldwasser@cbre.com

#### MATT COWIE

First Vice President +1 312 334 7203 matt.cowie@cbre.com

#### JOHN MARKS

Senior Associate +1 312 334 7204 john.marks@cbre.com

**CBRE** 



©2024 CBRE, Inc. All rights reserved. This information has been obtained from sources believed reliable, but has not been verified for accuracy or completeness. You should conduct a careful, independent investigation of the property and verify all information. Any reliance on this information is solely at your own risk. CBRE and the CBRE logo are service marks of CBRE, Inc. All other marks displayed on this document are the property of their respective owners, and the use of such logos does not imply any affili