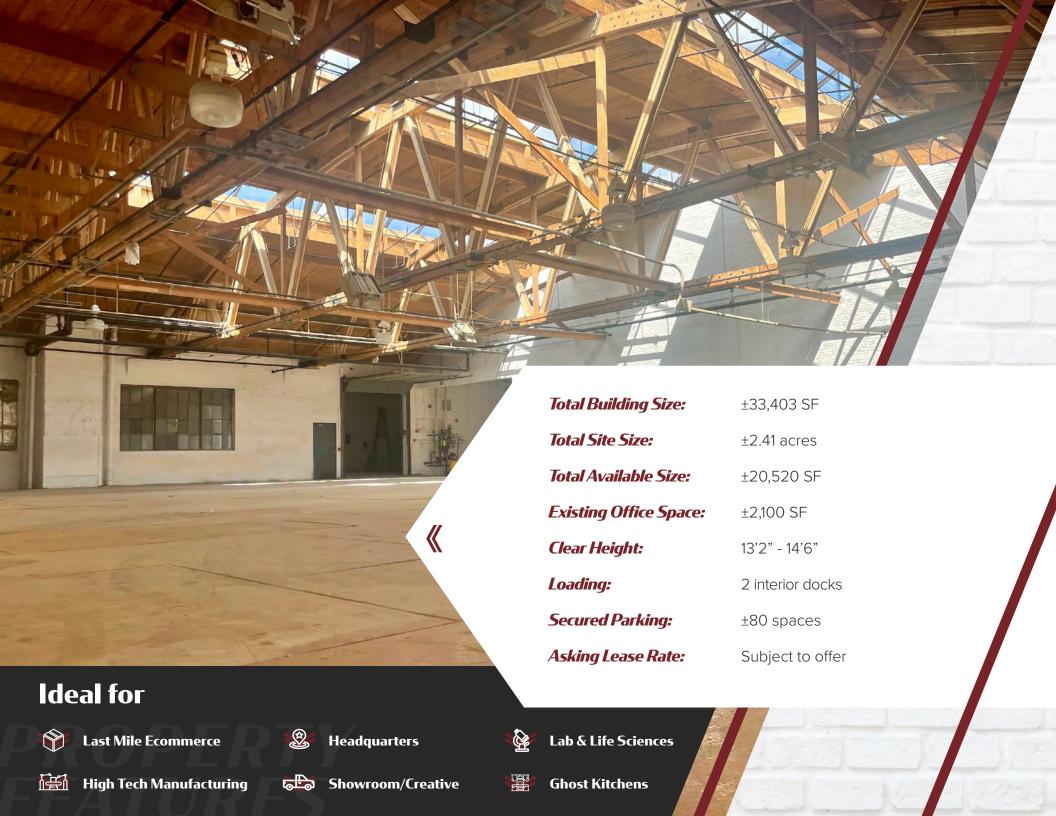

### UNMATCHED ASHLAND AVENUE VISIBILITY WITH ±80 CAR PARKING

**Total Site Size:** ±2.41 acres

**Total Building Size:** ±33,403 SF

**Total Available Size:** ±20,520 SF

Available Car Parking Site Size:

±1.30 acres

# BRICK & TIMBER BUILDING WITH EXCELLENT NATURAL LIGHT