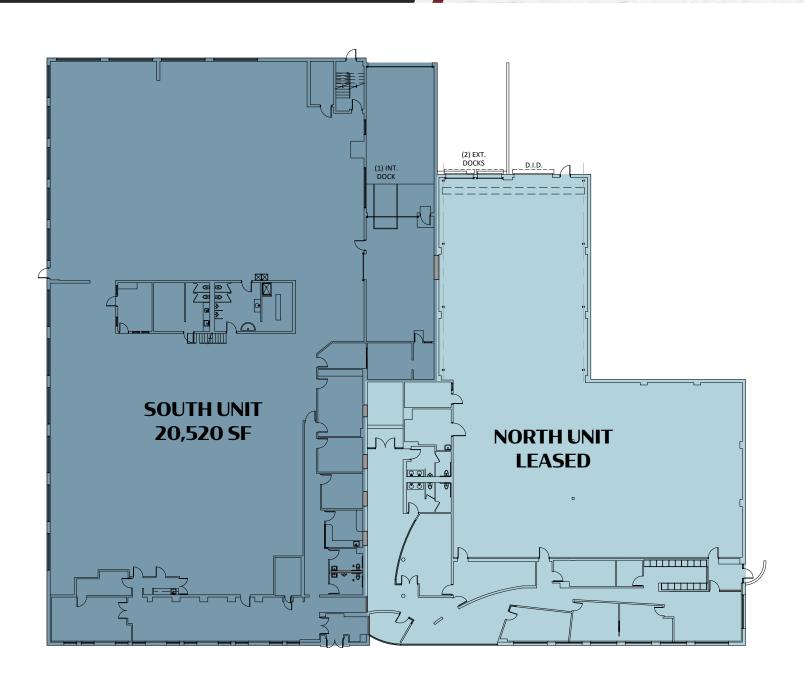

### SITE PLAN

New Roof

New Skylights

Sandblasted Wood Trusses & Ceiling

Reinforced Bow-truss

Painted Warehouse

Parking Lot Paved & Striped

CREATIVE SPACE WITH ABUNDANT NATURAL LIGHT