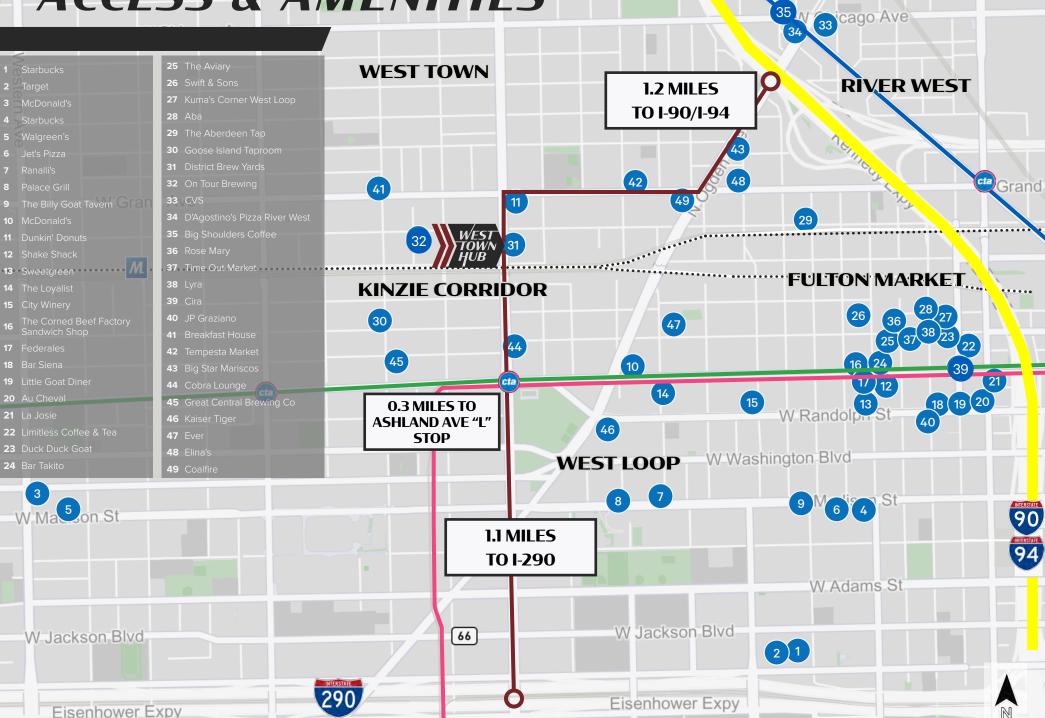

FOR LEASE IN ACRES CHICAGO'S KINZIE CORRIDOR



TAKE VIRTUAL TOUR



**CBRE** 

### UNMATCHED ASHLAND AVENUE VISIBILITY WITH ±80 CAR PARKING



**Total Site Size:** ±2.41 acres

**Total Building Size:** ±33,403 SF

**Total Available Size:** ±20,520 SF

Available Car Parking Site Size:

±1.30 acres

Available Car Parking Spaces:

±80 spaces

±20,520 SF AVAILABLE

LEASED

W KINZIE ST

NASHILANDAVE

AVAILABLE PARKING

ACCESS FROM
W HUBBARD STREET

LEASED PARKING



## ASHLAND AVE VISIBILITY





### SITE PLAN











New Roof



New Skylights



Sandblasted Wood Trusses & Ceiling



Reinforced Bow-truss



Painted Warehouse



Parking Lot Paved & Striped

CREATIVE SPACE WITH ABUNDANT NATURAL LIGHT



# BRICK & TIMBER BUILDING WITH EXCELLENT NATURAL LIGHT











## ACCESS & AMENITIES





### LARRY GOLDWASSER, SIOR

Executive Vice President +1 312 334 7201 larry.goldwasser@cbre.com

#### MATT COWIE

First Vice President +1 312 334 7203 matt.cowie@cbre.com

#### JOHN MARKS

Senior Associate +1 312 334 7204 john.marks@cbre.com

**CBRE** 



©2024 CBRE, Inc. All rights reserved. This information has been obtained from sources believed reliable, but has not been verified for accuracy or completeness. You should conduct a careful, independent investigation of the property and verify all information. Any reliance on this information is solely at your own risk. CBRE and the CBRE logo are service marks of CBRE, Inc. All other marks displayed on this document are the property of their respective owners, and the use of such logos does not imply any affiliation with or endorsement