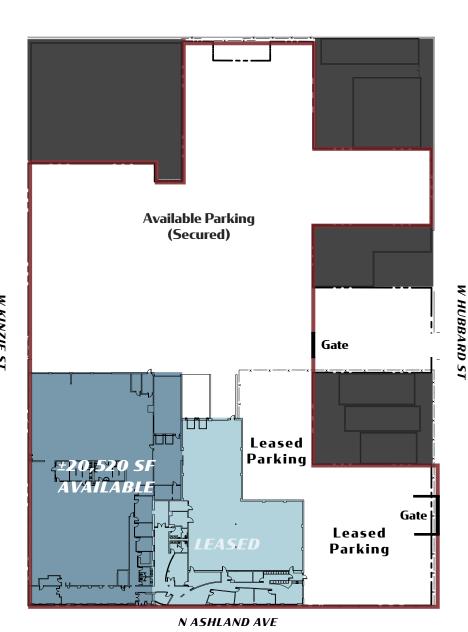

Available Car Parking Spaces:

±80 spaces

±20,520 SF AVAILABLE

LEASED

W KINZIE ST

NASHILANDAVE

AVAILABLE PARKING

ACCESS FROM
W HUBBARD STREET

LEASED PARKING