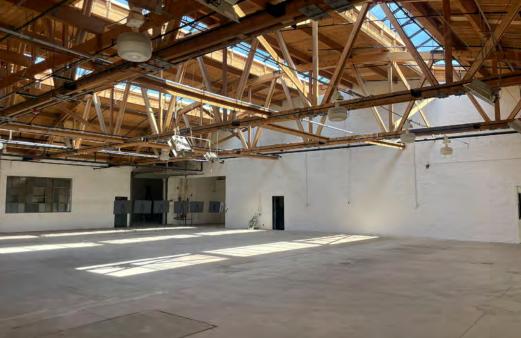

# BRICK & TIMBER BUILDING WITH EXCELLENT NATURAL LIGHT

### SITE PLAN

New Roof

New Skylights

Sandblasted Wood Trusses & Ceiling

Reinforced Bow-truss

Painted Warehouse

Parking Lot Paved & Striped

CREATIVE SPACE WITH ABUNDANT NATURAL LIGHT