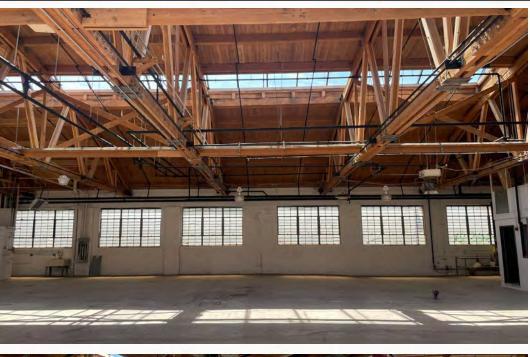

# BRICK & TIMBER BUILDING WITH EXCELLENT NATURAL LIGHT

### SITE PLAN

New Roof

New Skylights

Sandblasted Wood Trusses & Ceiling

Reinforced Bow-truss

Painted Warehouse

Parking Lot Paved & Striped

CREATIVE SPACE WITH ABUNDANT NATURAL LIGHT