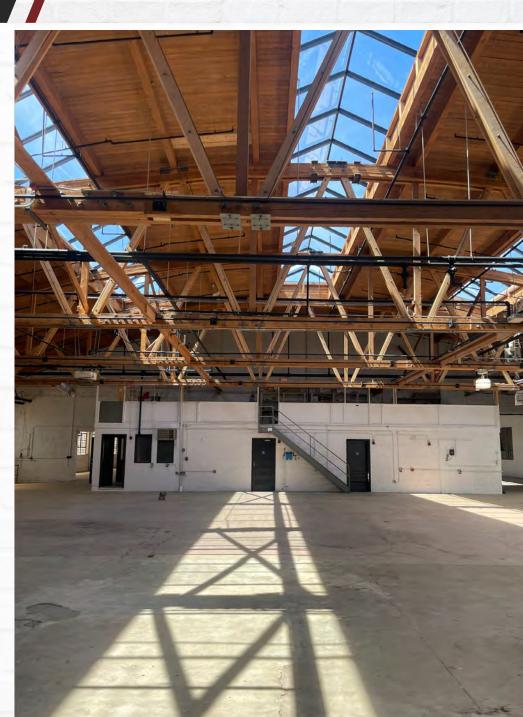

# BRICK & TIMBER BUILDING WITH EXCELLENT NATURAL LIGHT

### SITE PLAN

New Roof

New Skylights

Sandblasted Wood Trusses & Ceiling

Reinforced Bow-truss

Painted Warehouse

Parking Lot Paved & Striped

CREATIVE SPACE WITH ABUNDANT NATURAL LIGHT