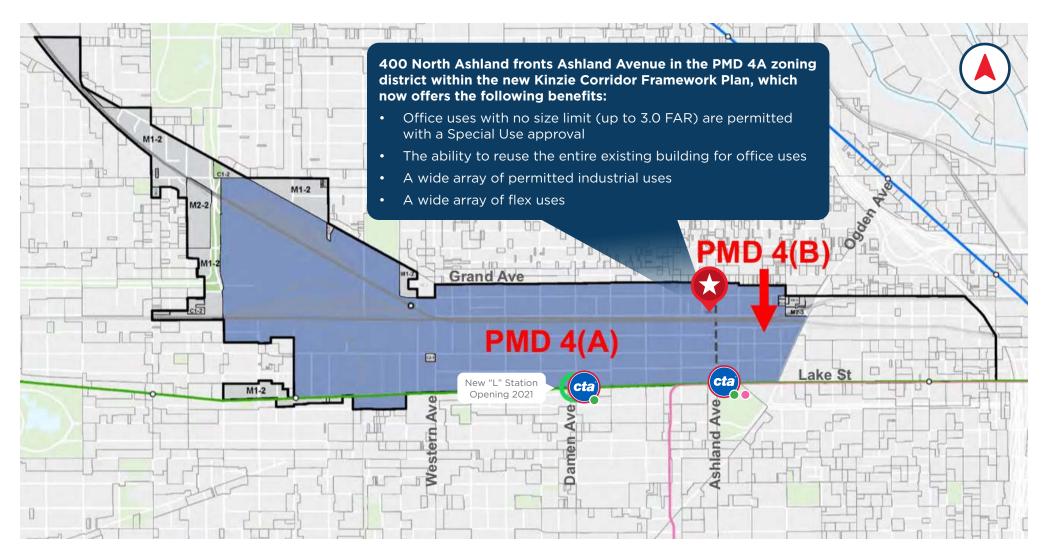

### ZONING 👺

IN AUGUST 2019, THE CITY OF CHICAGO APPROVED AN ORDINANCE THAT GREATLY EXPANDS THE USES AND ALLOWABLE BUILDING SQUARE FOOTAGES IN THE KINZIE CORRIDOR, WHILE PROTECTING ITS UNIQUE CHARACTERISTICS.

### **400 N ASHLAND AVE** CHICAGO, IL

Click here for more information about the Kinzie Framework Plan & Implementation

**NEW KINZIE CORRIDOR** FRAMEWORK PLAN SPURS **ENHANCED POTENTIAL** 

LARRY GOLDWASSER, SIOR