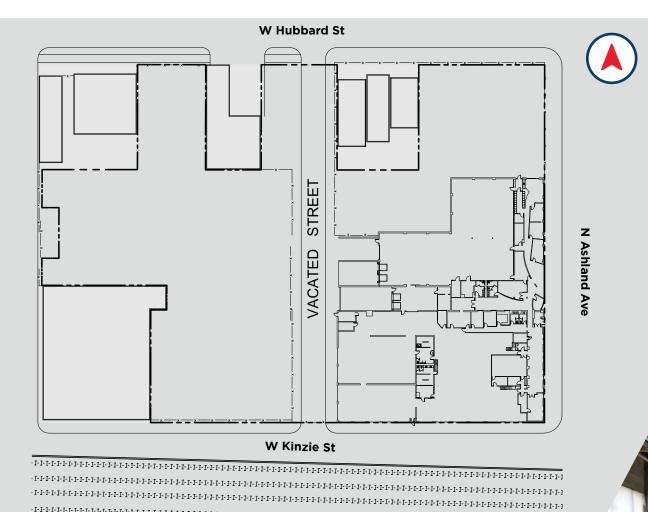

## FLOOR PLAN

FLEXIBLE ±2.41-ACRE SITE WITH AMPLE **PARKING AND/OR** STORAGE SPACE