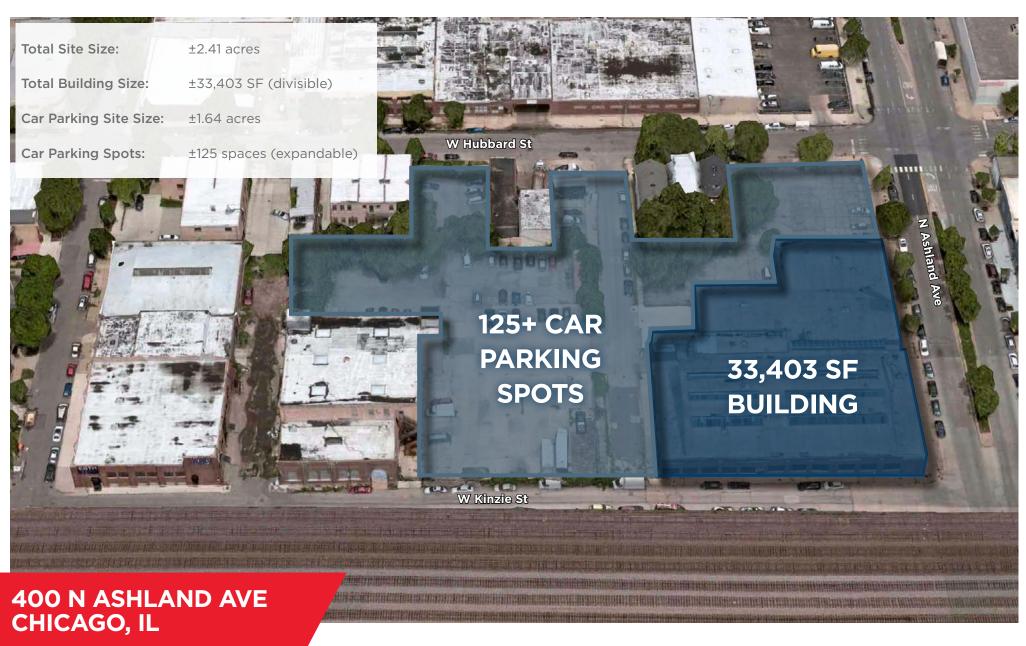

## SITE PLAN

LARRY GOLDWASSER, SIOR
Executive Director
+1/312/470/2323

larry.goldwasser@cushwake.com

MATT COWIE

Director
+1 312 470 1872
matt.cowie@cushwake.com

COLIN GREEN
Senior Director
+1 312 470 2322
colin.green@cushwake.com/

## FLOOR PLAN

FLEXIBLE ±2.41-ACRE SITE WITH AMPLE **PARKING AND/OR** STORAGE SPACE