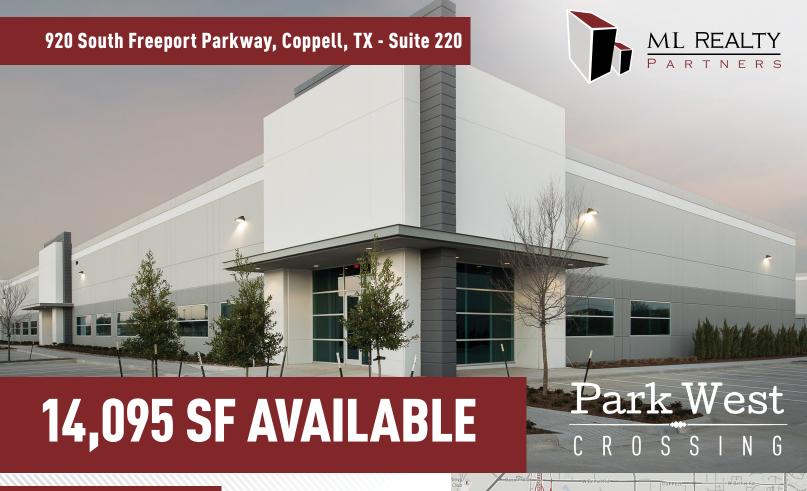

### **Building Specifications**

**Building Size:** 47,600 SF Total Available: 14,095 SF 1.868 SF Office: 24' Clear Clear Height: 180' (shared) Truck Court: 50' x 50' Column Spacing: Sprinkler System: **ESFR** Car Parking: 1.89/1,000

Loading: (3) Dock High Doors (1 Leveler, 1 Edge of Dock)

(1) Ramped Drive-In

## **Building Features**

- Building located in Park West Crossing, providing first-class image and environment for tenants
- Direct access to I-635, Hwy 121, Hwy 114, and George Bush Turnpike
- Direct access to DFW International Airport
- Triple Freeport Tax exempt