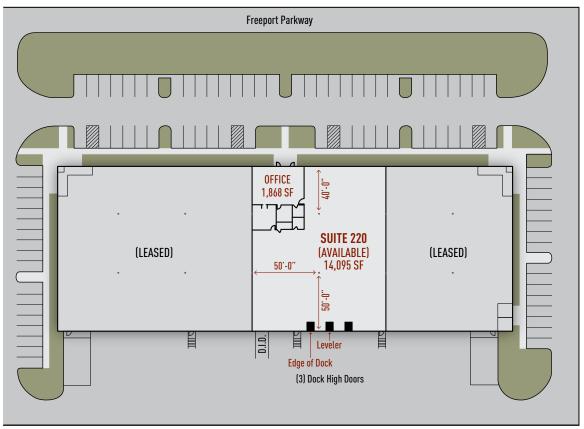

### **Building Specifications**

**Building Size:** 47,600 SF Total Available: 14,095 SF 1.868 SF Office: 24' Clear Clear Height: 180' (shared) Truck Court: 50' x 50' Column Spacing: Sprinkler System: **ESFR** Car Parking: 1.89/1,000

Loading: (3) Dock High Doors (1 Leveler, 1 Edge of Dock)

(1) Ramped Drive-In