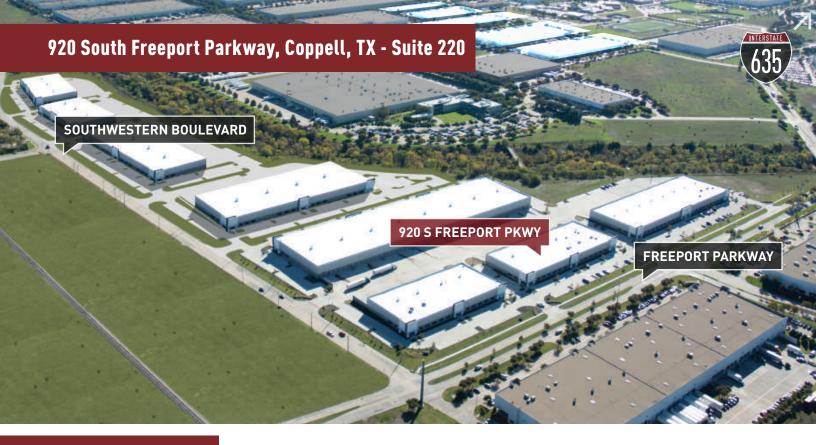

# Master Plan Rendering

 $NORTH \rightarrow$

## **Building Features**

- Building located in Park West Crossing, providing first-class image and environment for tenants
- Direct access to I-635, Hwy 121, Hwy 114, and George Bush Turnpike
- Direct access to DFW International Airport
- Triple Freeport Tax exempt