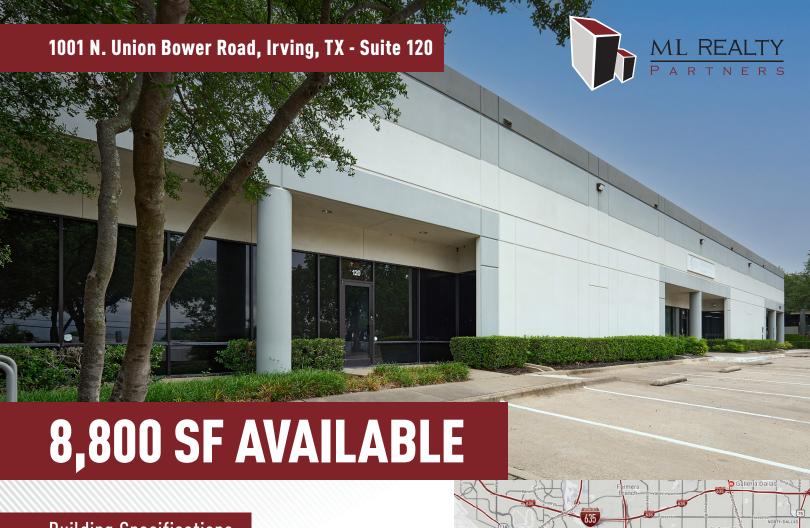

# **Building Specifications**

Building Size: 64,672 SF
Total Available: 8,800 SF
Office: 1,113 SF
Clear Height: 23' Clear
Column Spacing: 38' X 40'

Loading: 1 Dock High Doors

Drive-In: 1 Door

Electric: 400 Amps, 120/208 Volts

### **Building Features**

- South Stemmons Corridor location with first-class image and environment
- > Easy access to Interstate 35E
- > Minutes from Loop 12 and Hwy 183