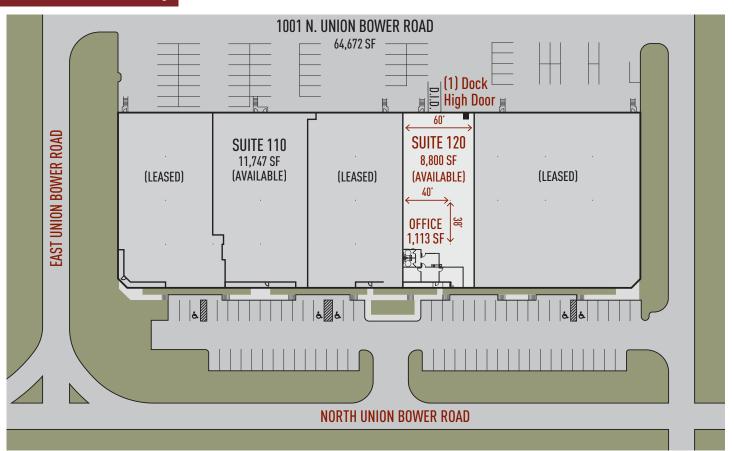

# **Building Specifications**

Building Size: 64,672 SF
Total Available: 8,800 SF
Office: 1,113 SF
Clear Height: 23' Clear
Column Spacing: 38' X 40'

Loading: 1 Dock High Doors

Drive-In: 1 Door

Electric: 400 Amps, 120/208 Volts

## Master Plan Rendering

 $\mathsf{NORTH} \mathop{\rightarrow}$