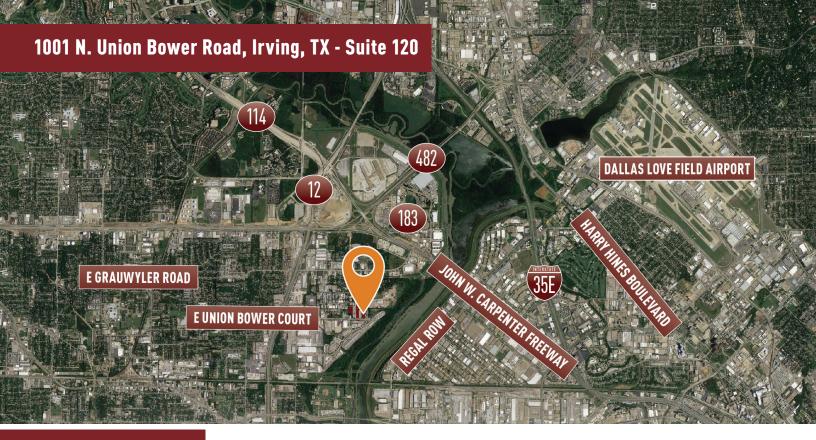

### **Building Features**

- South Stemmons Corridor location with first-class image and environment
- > Easy access to Interstate 35E
- > Minutes from Loop 12 and Hwy 183