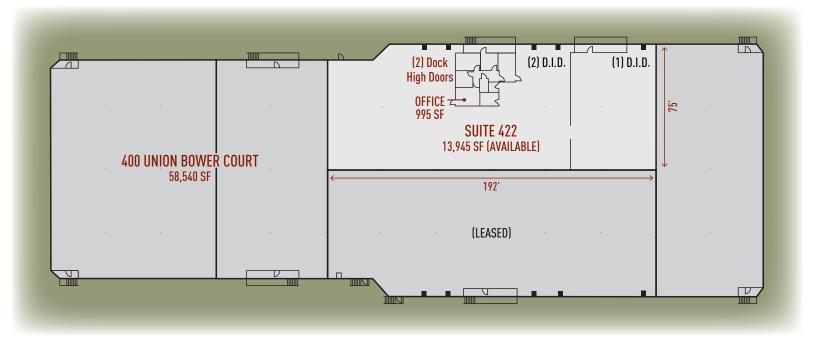

# **13,945 SF AVAILABLE**

### **Building Specifications**

**Building Size:** 58,540 SF Total Available: 13,945 SF 995 SF Office: **Clear Height:** 19' Clear Loading: 2 Dock High Door; 3 Grade Level Docks 400 Amps, 208 Volts, 3-Phase Electric: Car Parking: Ample **Column Spacing:** 32' x 37' Sprinkler System: Yes