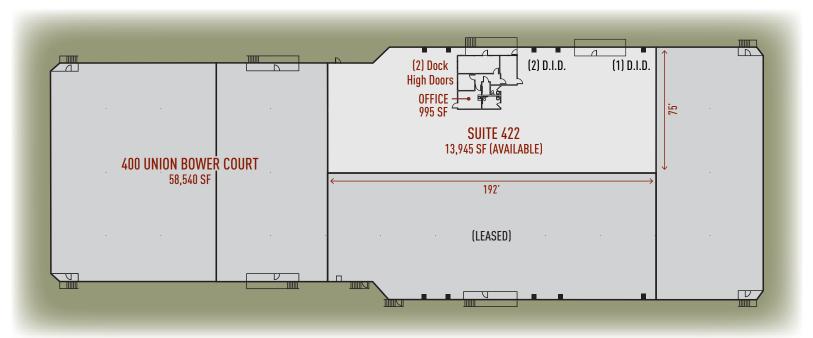

## **Building Specifications**

Building Size: 58,540 SF
Total Available: 13,945 SF
Office: 995 SF
Clear Height: 19' Clear

Loading: 2 Dock High Door; 3 Grade Level Docks

Electric: 400 Amps, 208 Volts, 3-Phase