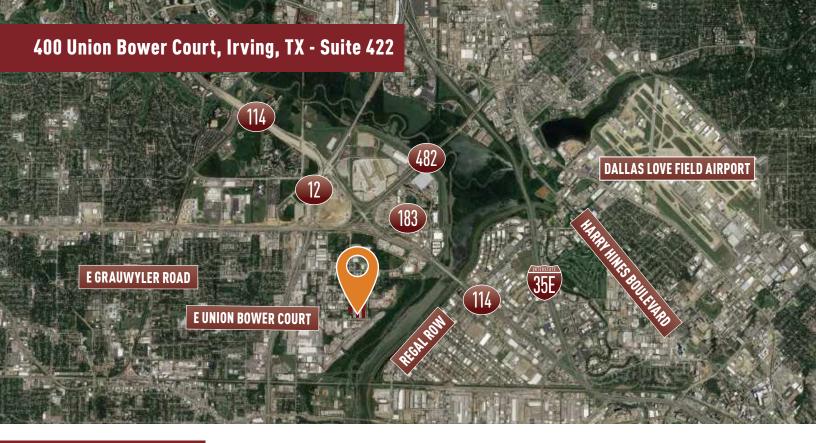

## **Building Features**

- Strategically located in the South Stemmons Corridor offering first-class image and environment
- Easy access to major thoroughfares
- 9 miles northwest of Downtown Dallas

ANDREW GILBERT KEATON BRICE
972-280-8312 972-983-7099
agilbert@holtlunsford.com kbrice@holtlunsford.com