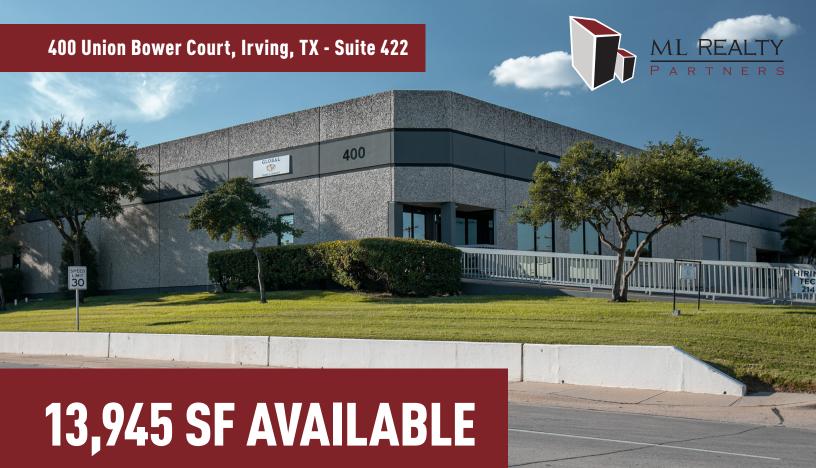

## **Building Specifications**

Building Size: 58,540 SF
Total Available: 13,945 SF
Office: 995 SF
Clear Height: 19' Clear

Loading: 2 Dock High Door; 3 Grade Level Docks

Electric: 400 Amps, 208 Volts, 3-Phase