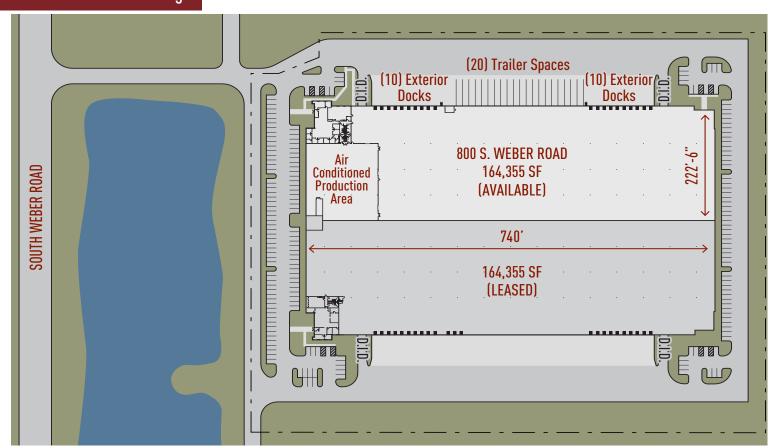

## **Building Specifications**

Building Size: 328,709 SF
Available: 164,355 SF
Office: 5,776 SF
Clear Height: 30' Clear

Loading: 20 Exterior Truck Docks (Expandable)

Drive In Doors: 2 (12' x 14')
Electric: 1,200 Amps
Car Parking: 91 Spaces
Trailer Parking: 20 Spaces

Column Spacing: 48' x 50' (72' staging)

Sprinkler System: ESFR

# Master Plan Rendering