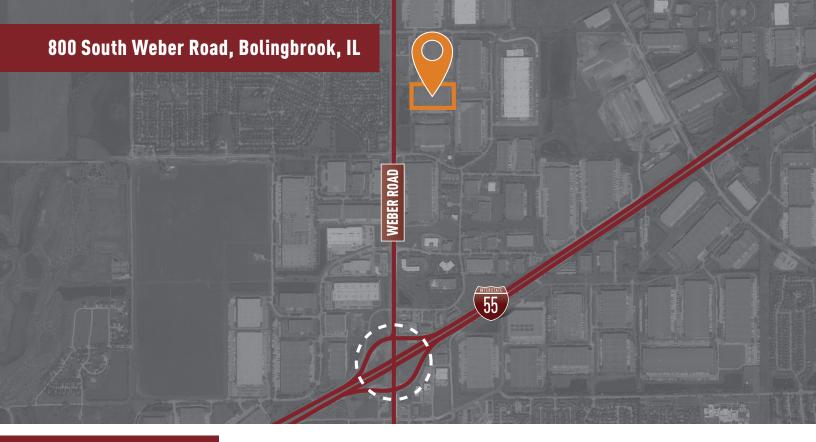

### **Building Features**

- > Low Will County taxes
- > Energy efficient pre-cast panel construction
- New high-cube distribution or manufacturing center, just minutes to the I-55/
   Weber Road intersection
- > 19,097 SF air conditioned production area