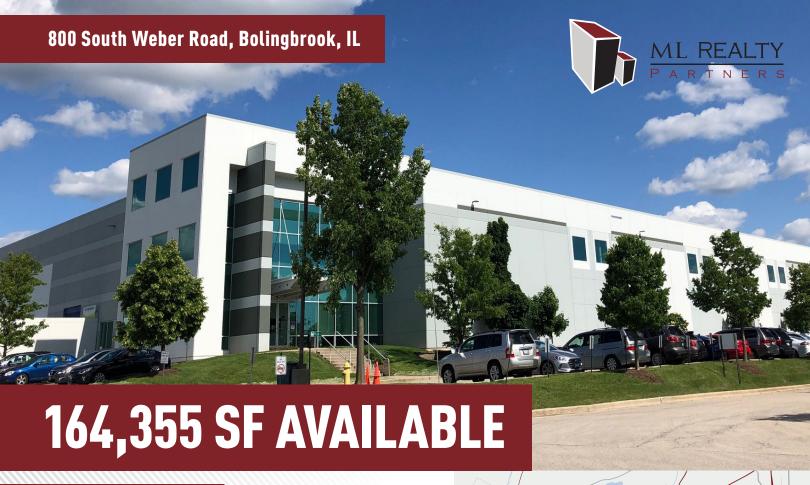

## **Building Specifications**

Building Size: 328,709 SF
Available: 164,355 SF
Office: 5,776 SF
Clear Height: 30' Clear

Loading: 20 Exterior Truck Docks (Expandable)

Drive In Doors: 2 (12' x 14')
Electric: 1,200 Amps
Car Parking: 91 Spaces
Trailer Parking: 20 Spaces

### **Building Features**

- > Low Will County taxes
- > Energy efficient pre-cast panel construction
- New high-cube distribution or manufacturing center, just minutes to the I-55/
   Weber Road intersection
- > 19,097 SF air conditioned production area