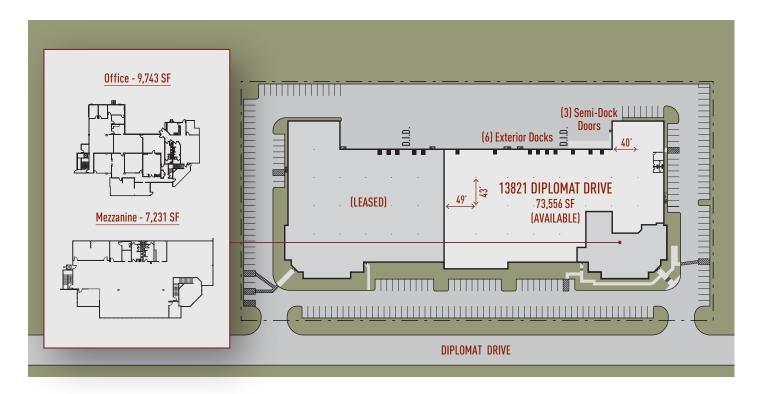

## **Building Specifications**

Building Size: 127,616 SF Available: 73,556 SF

Office: 16,974 SF (Includes 7,231 SF of Mezzanine)

Clear Height: 24' Clear

Loading: 6 Dock High Doors; 3 Semi Docks

Drive In Doors: 1 (Ramped)