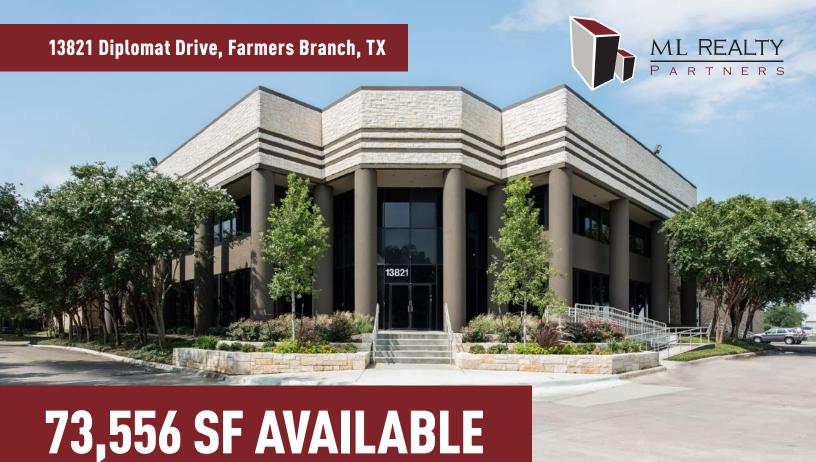

## **Building Specifications**

Building Size: 127,616 SF Available: 73,556 SF

Office: 16,974 SF (Includes 7,231 SF of Mezzanine)

Clear Height: 24' Clear

Loading: 6 Dock High Doors; 3 Semi Docks

Drive In Doors: 1 (Ramped)