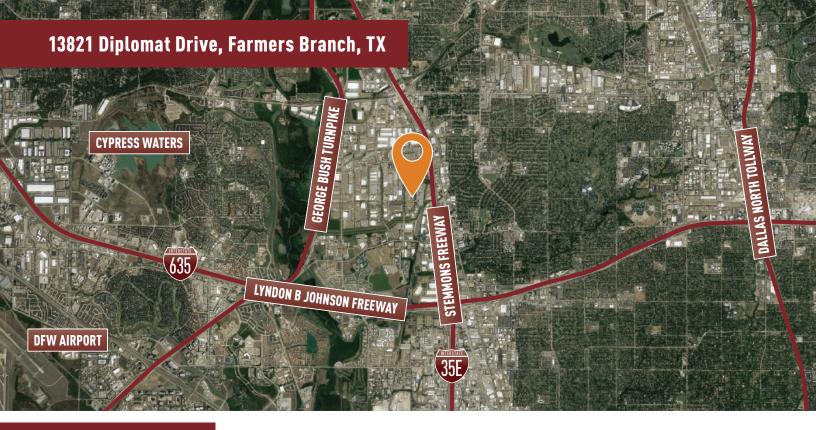

### **Building Features**

- Heavy car parking
- Building located in Valwood Industrial Park providing first-class image and environment for tenants
- > Easy access to major thoroughfares
- Secured truck court