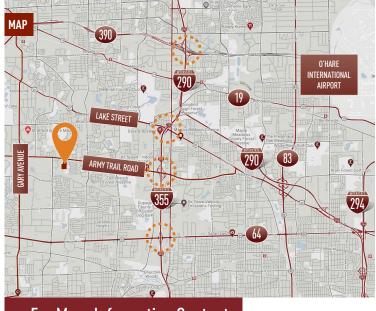

## Buildings

55 W. Army Trail Road (Building I): 139,429 SF 85 W. Army Trail Road (Building II): 152,634 SF

For More Information Contact

MIKE ANTONELLI

847-758-9200 x307

mantonelli@browncommercialgroup.com