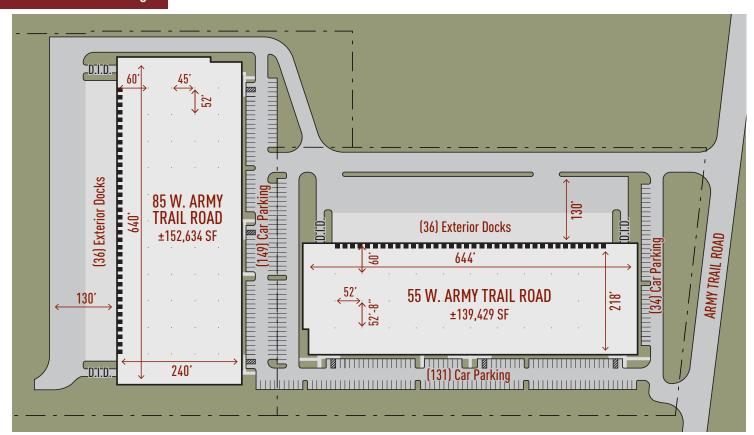

# 292,063 SF DEVELOPMENT

## **Development Specifications**

- > 2-building, 21-acre planned development
- New, Class-A industrial construction
- › Build-to-suit office layouts
- DuPage County taxes
- East/west access on Army Trail Road
- Less than 3 miles to full, 4 way, I-355 Interchange
- > 32' clear
- > ESFR sprinkler system
- > Divisible to ±23.000 SF

## Buildings

55 W. Army Trail Road (Building I): 139,429 SF 85 W. Army Trail Road (Building II): 152,634 SF

For More Information Contact

MIKE ANTONELLI

847-758-9200 x307

mantonelli@browncommercialgroup.com

### Site Plan Rendering

### $NORTH \rightarrow$