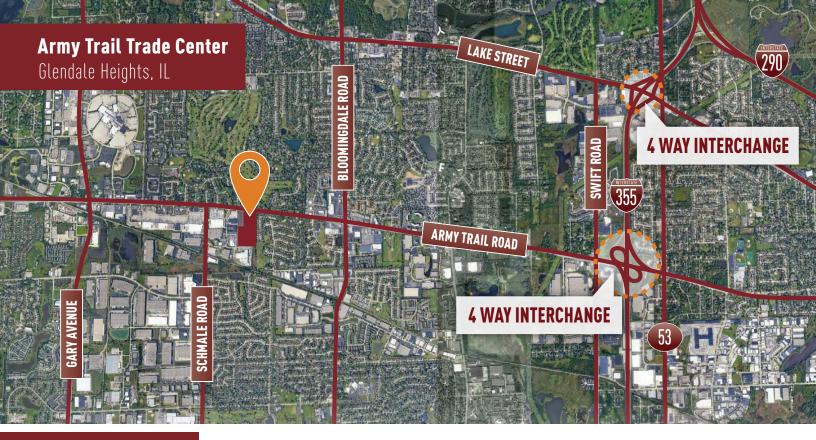

## Buildings

55 W. Army Trail Road (Building I): 139,429 SF 85 W. Army Trail Road (Building II): 152,634 SF

For More Information Contact

MIKE ANTONELLI

847-758-9200 x307

mantonelli@browncommercialgroup.com