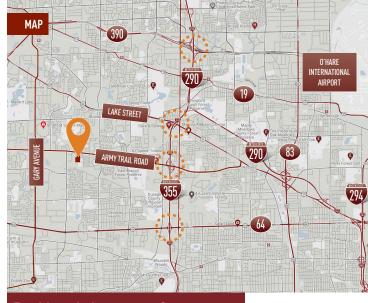

# **Building Features**

- DuPage County taxes
- East/west access on Army Trail Road
- > Less than 3 miles to I-355 full 4 way interchange
- > Adjacent to numerous retail and dining amenities
- > New, Class-A industrial construction
- Visibility on Army Trail Road
- Designated truck lane
- > Two points of ingress and egress to site