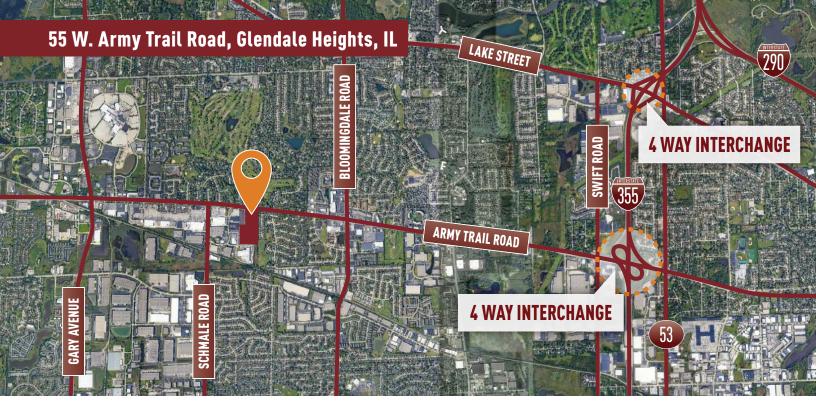

# **Building Features**

- DuPage County taxes
- East/west access on Army Trail Road
- > Less than 3 miles to I-355 full 4 way interchange
- > Adjacent to numerous retail and dining amenities
- > New, Class-A industrial construction
- Visibility on Army Trail Road
- Designated truck lane
- > Two points of ingress and egress to site