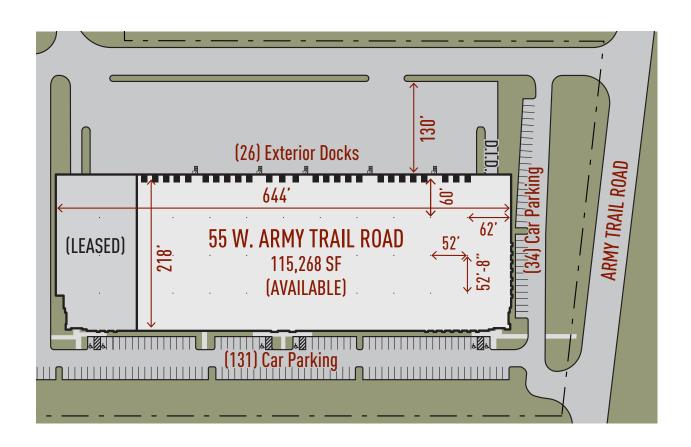

## **Building Specifications**

Building Size: 139,500 SF
Available: 115,268 SF
Divisible to: ± 23,000 SF
Office: To Suit
Clear Height: 32' Clear

Loading: 26 Exterior Truck Docks

Drive In Doors: 1

Electric: 1200 Amps @ 480 Volts

Car Parking: ± 141 Sprinkler System: ESFR

## Site Plan Rendering