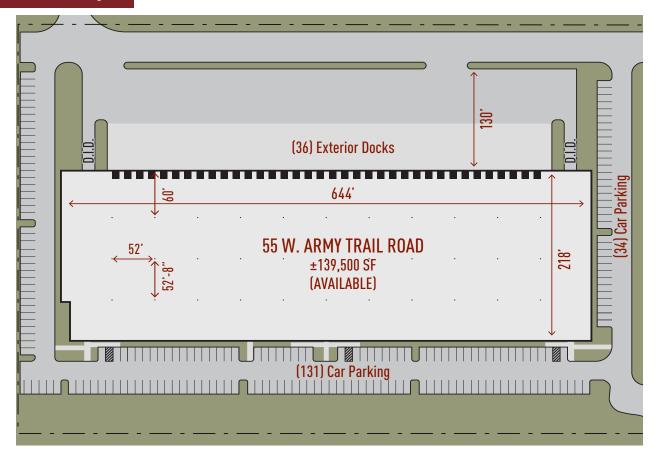

# **Building Specifications**

Building Size:  $\pm$  139,500 SF Available:  $\pm$  139,500 SF Divisible to:  $\pm$  23,000 SF Office: To Suit Clear Height: 32' Clear

Loading: ± 36 Exterior Truck Docks

Drive In Doors:  $\pm 2$ 

Electric: 2400 Amps @ 480 Volts

Car Parking: ± 165 Spaces

Sprinkler System: ESFR

### Site Plan Rendering

### $NORTH \rightarrow$