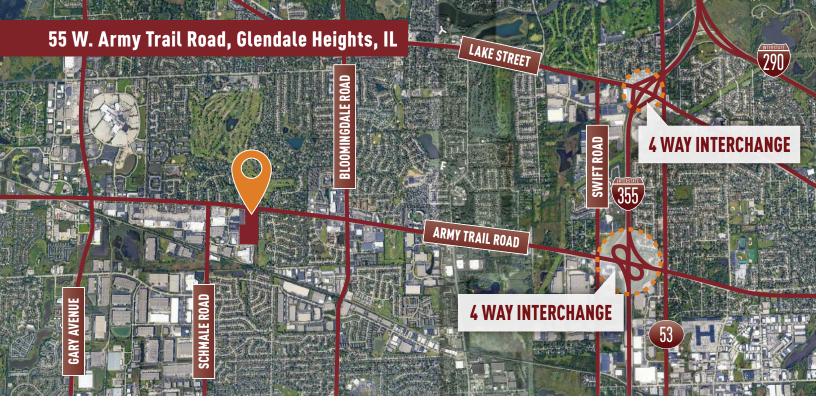

# **Building Features**

- DuPage County taxes
- > East/west access on Army Trail Road
- > Less than 3 miles to I-355 full 4 way interchange
- > Adjacent to numerous retail and dining amenities
- > New, Class-A industrial construction
- Visibility on Army Trail Road
- > Designated truck lane
- Two points of ingress and egress to site