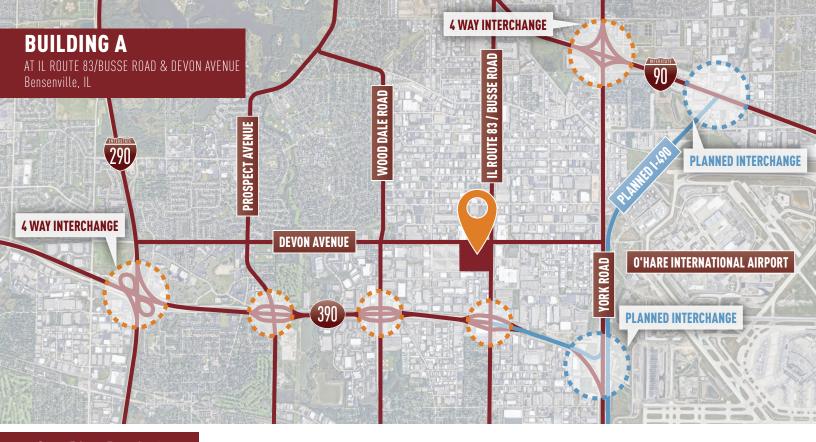

## **Building Features**

- DuPage County taxes
- On site trailer parking
- > 40' clear
- Visibility on IL Route 83/Busse Road and Devon Avenue
- Less than one-half mile north of I-390
- > 3 miles to O'Hare International Airport North Cargo Entrance
- 3 miles to O'Hare International Airport South Cargo Entrance
- > 3.5 miles to I-290 via full interchange