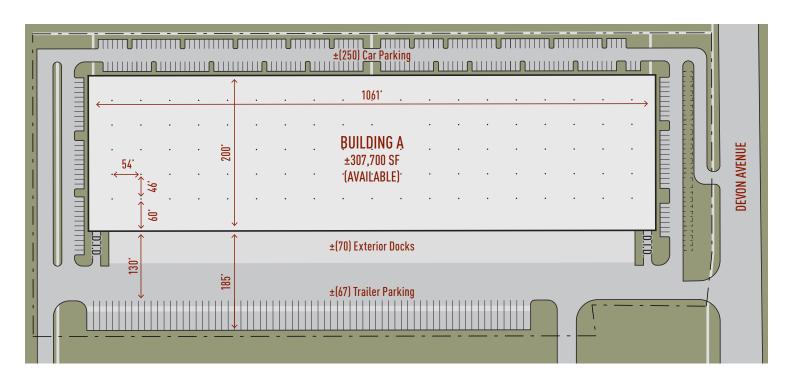

# **Building Specifications**

Building Size: ±307,700 SF
Available: ±307,700 SF
Office: Build-to-suit
Clear Height: 40' Clear

Loading: ±70 Exterior Docks

Drive In Doors: ±2

Electric: 4,000 Amps @ 480 Volts

Lighting: LED

Car Parking: ±250 Spaces
Trailer Parking: ±67 Spaces
Column Spacing: 54' X 46'
Sprinkler System: ESFR

### Site Plan Rendering

 $\mathsf{NORTH} \mathop{\rightarrow}$ 