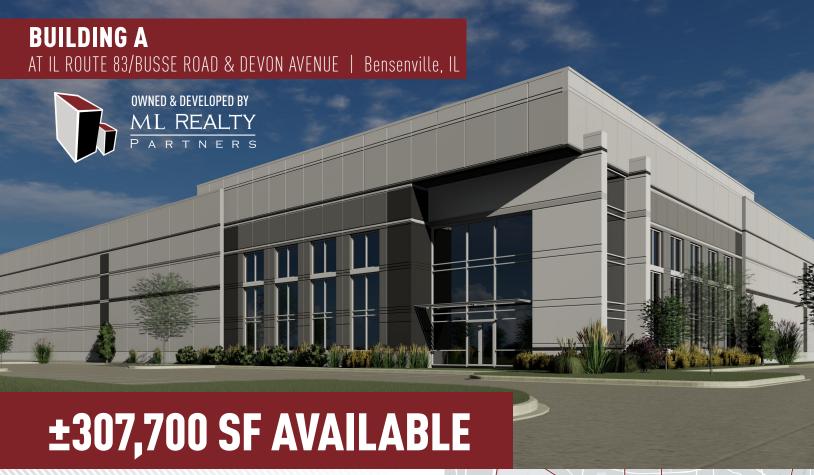

# **Building Specifications**

Building Size: ±307,700 SF
Available: ±307,700 SF
Office: Build-to-suit
Clear Height: 40' Clear

Loading: ±70 Exterior Docks

Drive In Doors: ±2

Electric: 4,000 Amps @ 480 Volts

Lighting: LED

Car Parking: ±250 Spaces
Trailer Parking: ±67 Spaces
Column Spacing: 54' X 46'
Sprinkler System: ESFR

## **Building Features**

- DuPage County taxes
- On site trailer parking
- > 40' clear
- Visibility on IL Route 83/Busse Road and Devon Avenue
- Less than one-half mile north of I-390
- > 3 miles to O'Hare International Airport North Cargo Entrance
- 3 miles to O'Hare International Airport South Cargo Entrance
- > 3.5 miles to I-290 via full interchange