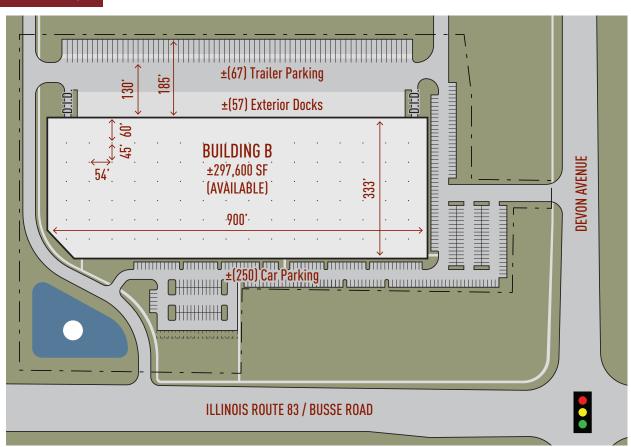

# **Building Specifications**

Building Size: ±297,600 SF Available: ±297,600 SF Office: Build-to-suit Clear Height: 40' Clear

Loading: ±57 Exterior Docks

Drive In Doors: ±2

Electric: 4,000 Amps @ 480 Volts

Lighting: LED

Car Parking: ±250 Spaces
Trailer Parking: ±67 Spaces
Column Spacing: 54' X 45'
Sprinkler System: ESFR

### Site Plan Rendering

 $NORTH \rightarrow$