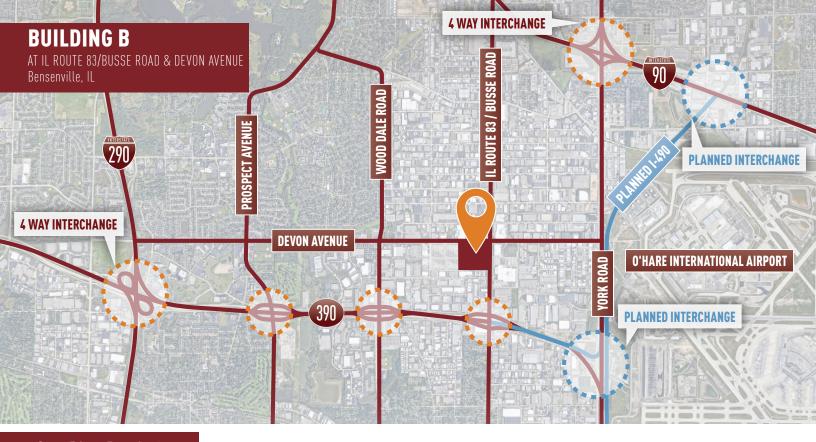

## **Building Features**

- DuPage County taxes
- On site trailer parking
- > 40' clear
- Visibility on IL Route 83/Busse Road and Devon Avenue
- Less than one-half mile north of I-390
- 3 miles to O'Hare International Airport North Cargo Entrance
- 3 miles to O'Hare International Airport South Cargo Entrance
- > 3.5 miles to I-290 via full interchange
- Located at controlled intersection