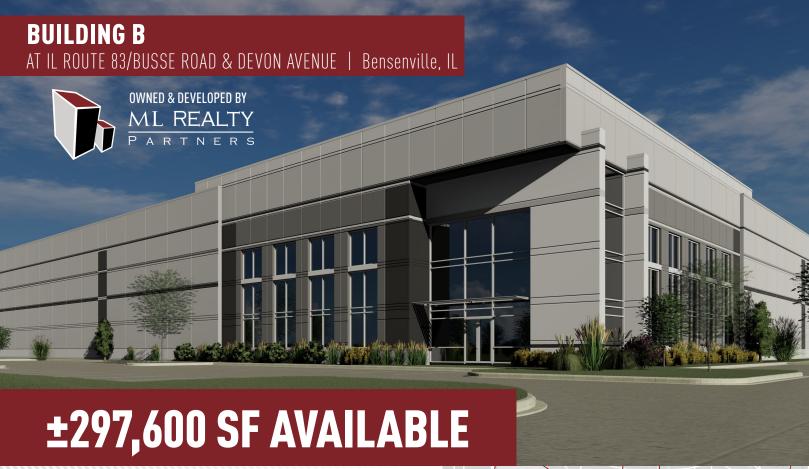

# **Building Specifications**

Building Size: ±297,600 SF Available: ±297,600 SF Office: Build-to-suit Clear Height: 40' Clear

Loading: ±57 Exterior Docks

Drive In Doors: ±2

Electric: 4,000 Amps @ 480 Volts