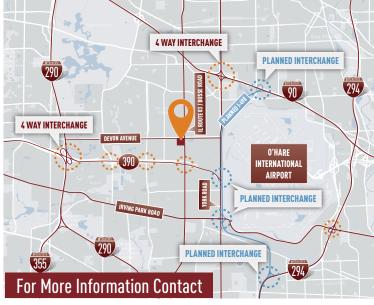

## **Building Features**

- DuPage County taxes
- On site trailer parking
- > 40' clear
- Visibility on IL Route 83/Busse Road and Devon Avenue
- Less than one-half mile north of I-390
- 3 miles to O'Hare International Airport North Cargo Entrance
- 3 miles to O'Hare International Airport South Cargo Entrance
- > 3.5 miles to I-290 via full interchange
- Located at controlled intersection