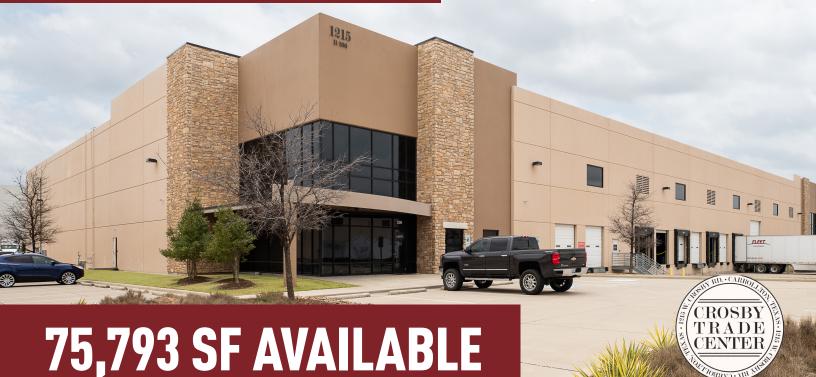

## Crosby Trade Center - Building 200 | SUITE 200

1215 W. Crosby Road, Carrollton, TX

# **Building Specifications**

Building Size: 184,855 SF
Total Available: 75,793 SF
Office: 1,769 SF
Clear Height: 28' Clear

Column Spacing: 50' x 52', With 60' Speed Bay

Sprinkler System: ESFR

Loading: 14 Dock High Doors (9 With Pit Levelers)