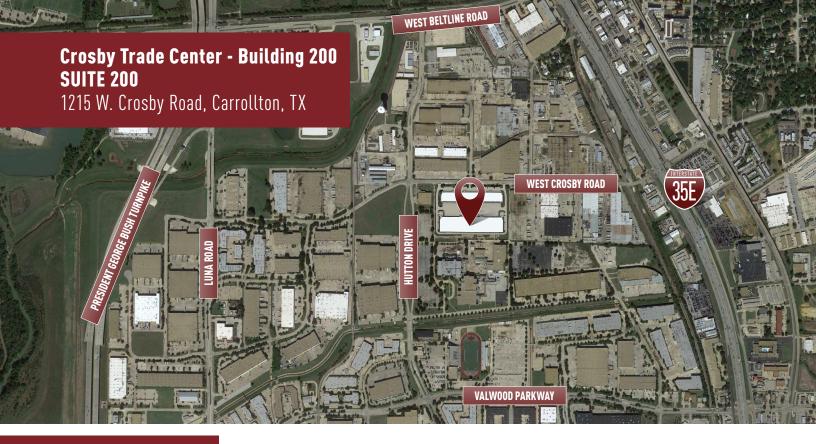

## Crosby Trade Center - Building 200 | SUITE 200

1215 W. Crosby Road, Carrollton, TX