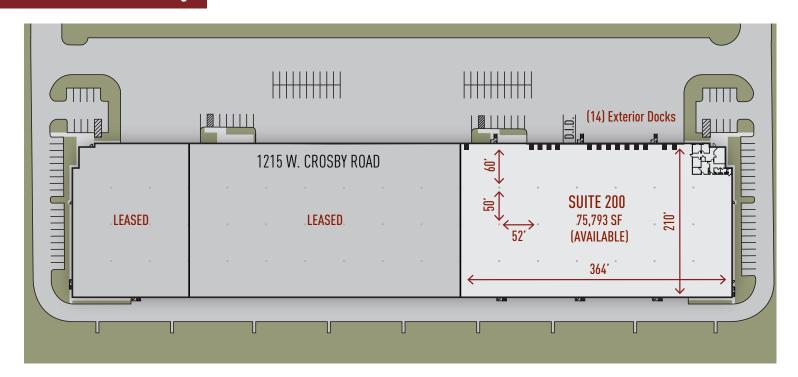

# **Building Specifications**

Building Size: 184,855 SF
Total Available: 75,793 SF
Office: 1,769 SF
Clear Height: 28' Clear

Column Spacing: 50' x 52', With 60' Speed Bay

Sprinkler System: ESFR

Loading: 14 Dock High Doors (9 With Pit Levelers)

Drive-In Doors: 1 Ramped
Auto Parking: 27 Spaces
Truck Court: 210' (Shared)

## NORTH ↑