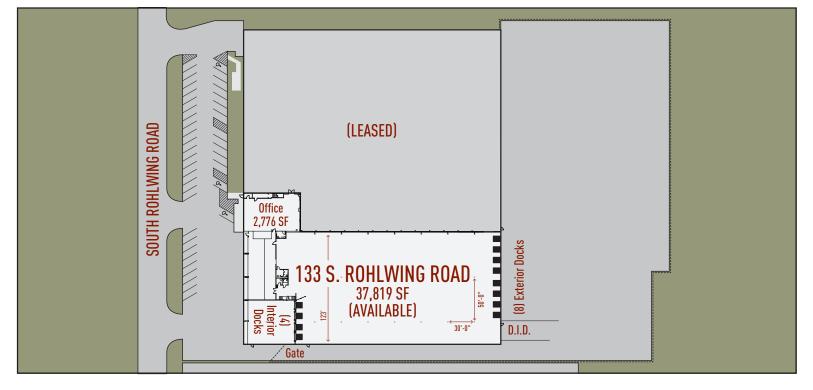

## **Building Specifications**

6

NARNING

| Building Size:    | 109,728 SF                                      |
|-------------------|-------------------------------------------------|
| Available:        | ± 37,819 SF (1st Floor Only)                    |
| Office:           | ± 2,776 SF (1st Floor Only)                     |
| Clear Height:     | 19' - 27' Clear                                 |
| Loading:          | 8 Exterior Truck Docks, 4 Interior Truck Docks, |
|                   | 6 Short Bay Interior Docks                      |
| Drive in Doors:   | 1                                               |
| Electric:         | 400 Amps; 277/480 Volts                         |
| Sprinkler System: | Wet                                             |
| Column Spacing:   | 50' x 30'                                       |
| Lighting:         | LED                                             |