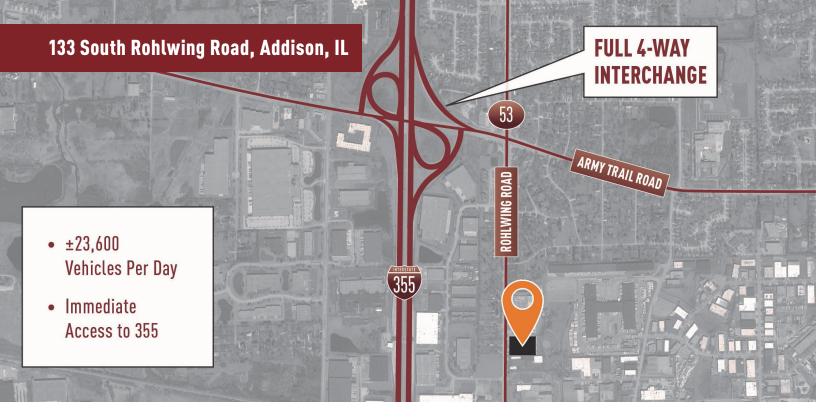

### 133 South Rohlwing Road, Addison, IL

#### **Building Features**

- Immediate access to I-355 via Army Trail Road Interchange
- Secured outdoor storage/parking
- > Building signage available
- High visibility on Rohlwing Road over 23,000 vehicles per day
- > Newly remodeled office
- Full north/south access onto Rohlwing Road