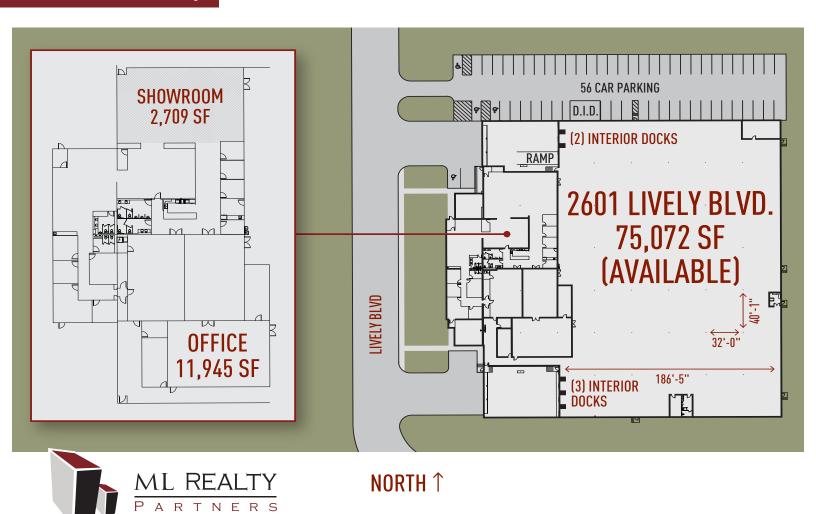

# **Building Specifications**

Building Size: 75,072SF
Available: 75,072 SF
Office: 11,945 SF
Showroom: 2,709 SF
Clear Height: 22' Clear

Loading: 6 Interior Docks

Drive In Doors: 1

Electric: 1200 Amps @ 480 Volts

75,072 SF AVAILABLE

Auto Parking: 56 Spaces

Sprinkler System: Wet Lighting: T5