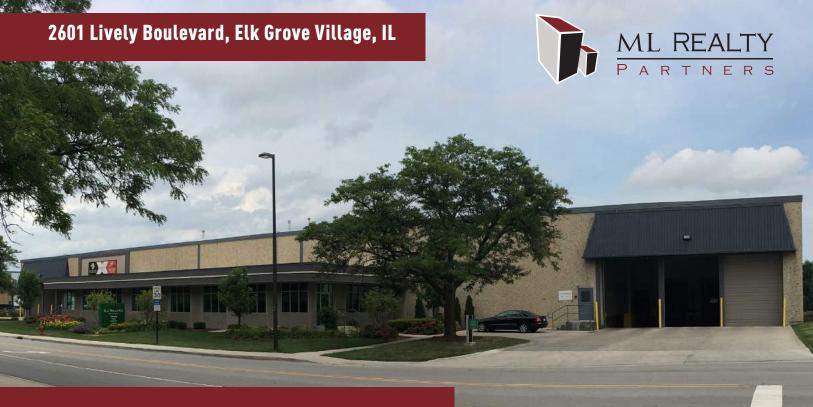

# **Building Specifications**

Building Size: 75,072SF
Available: 75,072 SF
Office: 11,945 SF
Showroom: 2,709 SF
Clear Height: 22' Clear

Loading: 6 Interior Docks

Drive In Doors: 1

Electric: 1200 Amps @ 480 Volts

75,072 SF AVAILABLE

Auto Parking: 56 Spaces

Sprinkler System: Wet Lighting: T5

# **Building Features**

- > Close proximity to IL 390 and IL 83 / Busse Road
- > Signage available
- DuPage taxes in O'Hare market