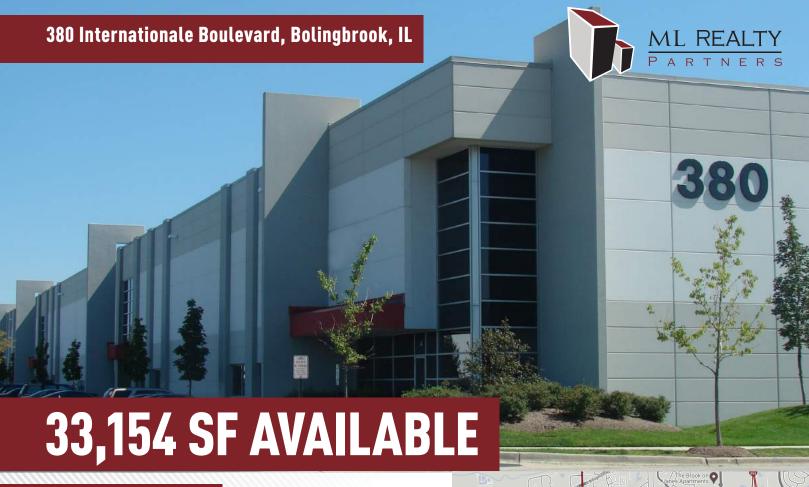

## **Building Specifications**

Building Size: 105,200 SF Available: 33,154 SF Office: 2,500 SF Clear Height: 30' Clear

Loading: 8 Exterior Truck Docks

Drive In Doors: 2

Electric: 400 Amps @ 480 Volts

Trailer Parking: Available Sprinkler System: ESFR