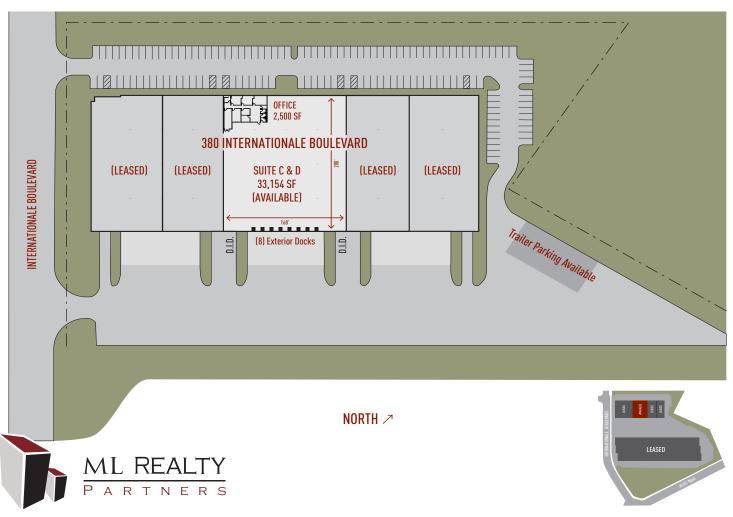

## **Building Specifications**

Building Size: 105,200 SF Available: 33,154 SF Office: 2,500 SF Clear Height: 30' Clear

Loading: 8 Exterior Truck Docks

Drive In Doors: 2

Electric: 400 Amps @ 480 Volts

Trailer Parking: Available Sprinkler System: ESFR

## Master Plan Rendering