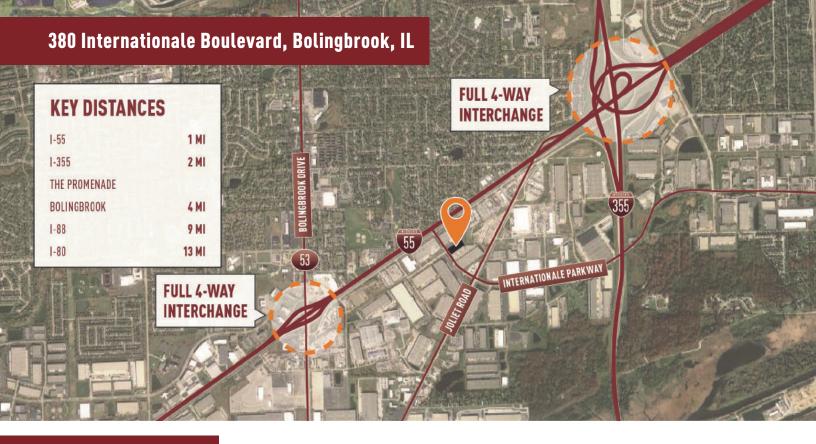

## **Building Features**

- > Less than one mile to full interchanges at I-55 / I-355
- Signage available
- White deck in warehouse
- > Expandable to 50,060 SF